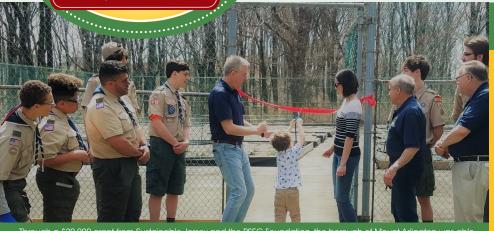

## A Better Tomorrow, One Community at a Time

Through a \$20,000 grant from Sustainable Jersey and the PSEG Foundation, the borough of Mount Arlington was able to repurpose and revitalize a tract of borough property to create its first Community Garden. Above, local officials, Sustainable Jersey staff, and local Scouts cut the ribbon at the borough's first Community Garden.