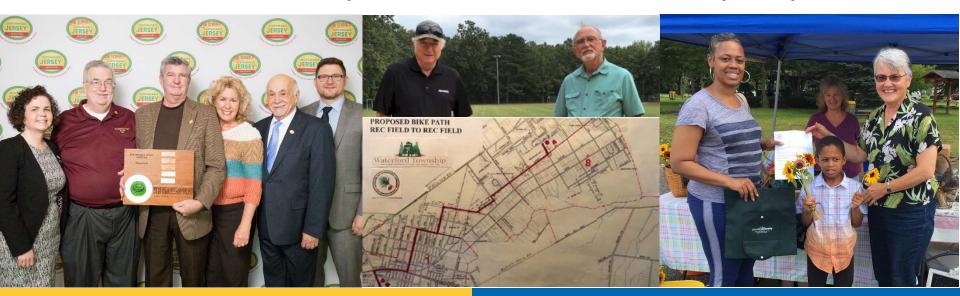

## **Waterford Township**

Camden County

Waterford Township Recreational Bike Path Feasibility Study

Reach out to us on social media and tag us in your posts!

Facebook: AtlanticCityElectric | Twitter: @ACElecConnect