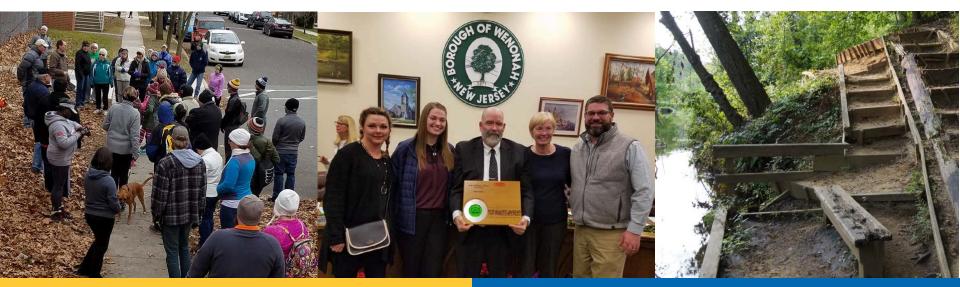

## **Wenonah Borough**

**Gloucester County** 

Repair and Renovation of the Clay Hill Trail in the Wenonah Conservation Area

Reach out to us on social media and tag us in your posts!

Facebook: AtlanticCityElectric | Twitter: @ACElecConnect