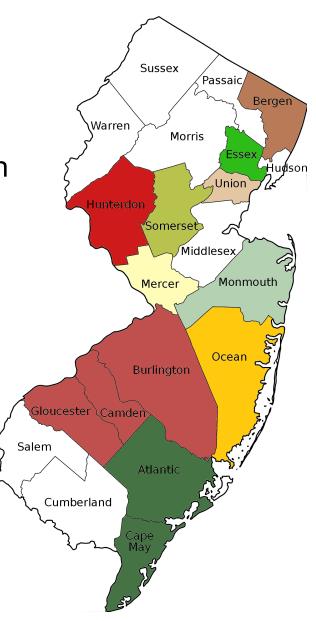

# **Regional Hubs**

Ten hubs around the state to help green teams build capacity through training, best practices resources and networking. Learn more <u>sustainablejersey.com/get-involved/</u>