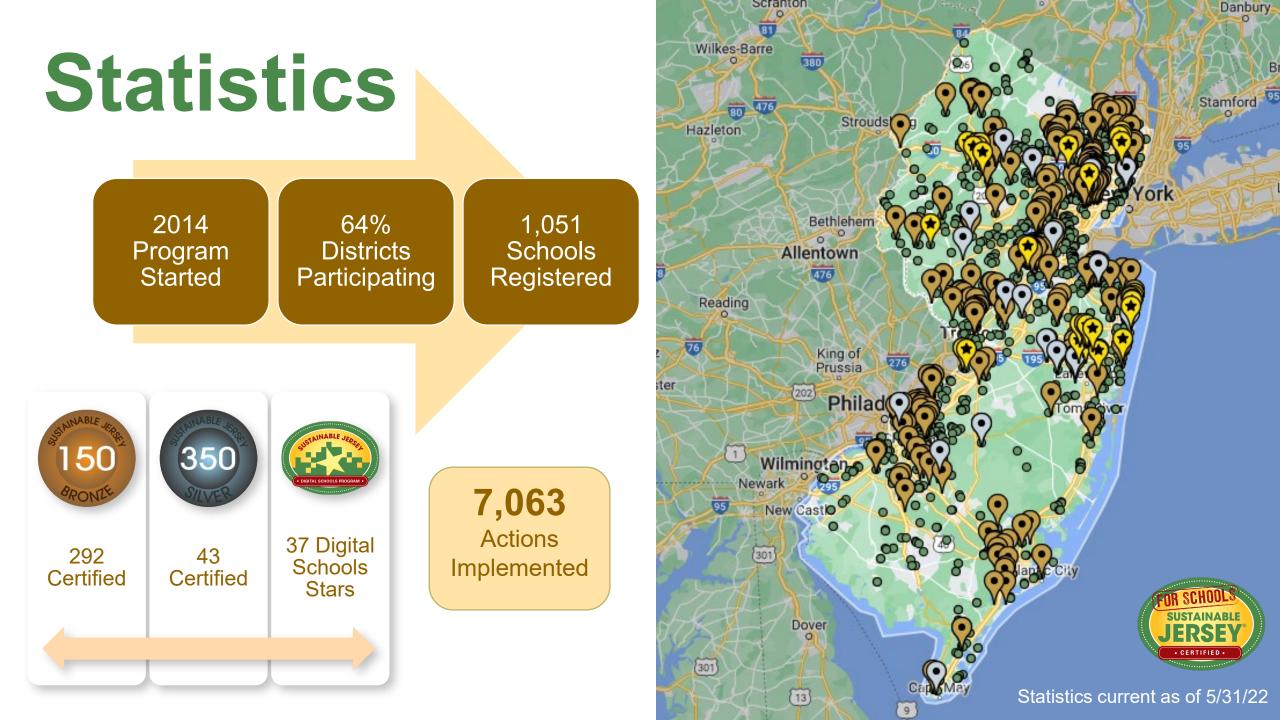

# **Statistics** 20,826 Actions Implemented

Statistics current as of 5/31/22

#### Sustainable Jersey for Schools