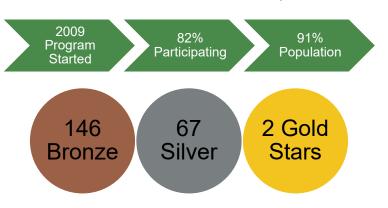

# **Statistics** 20,826 Actions Implemented

Statistics current as of 5/31/22

#### Sustainable Jersey