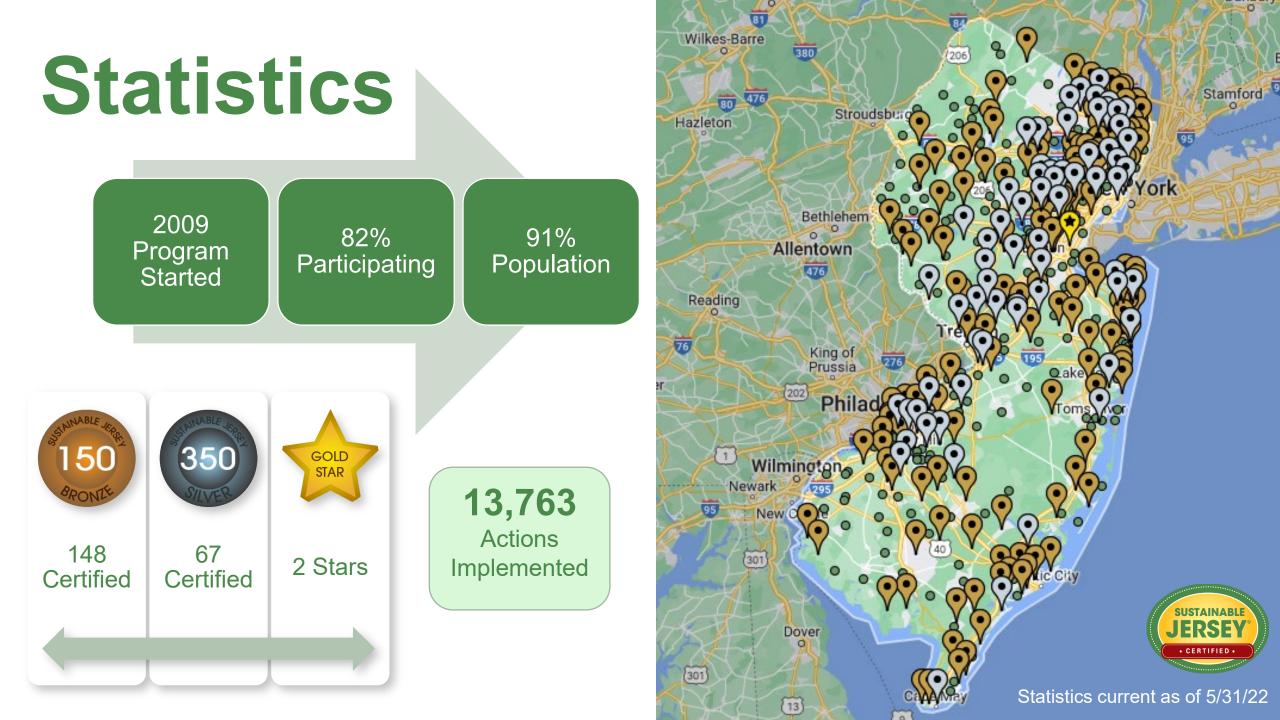

# **Statistics** 20,826 Actions Implemented

Statistics current as of 5/31/22

#### Sustainable Jersey