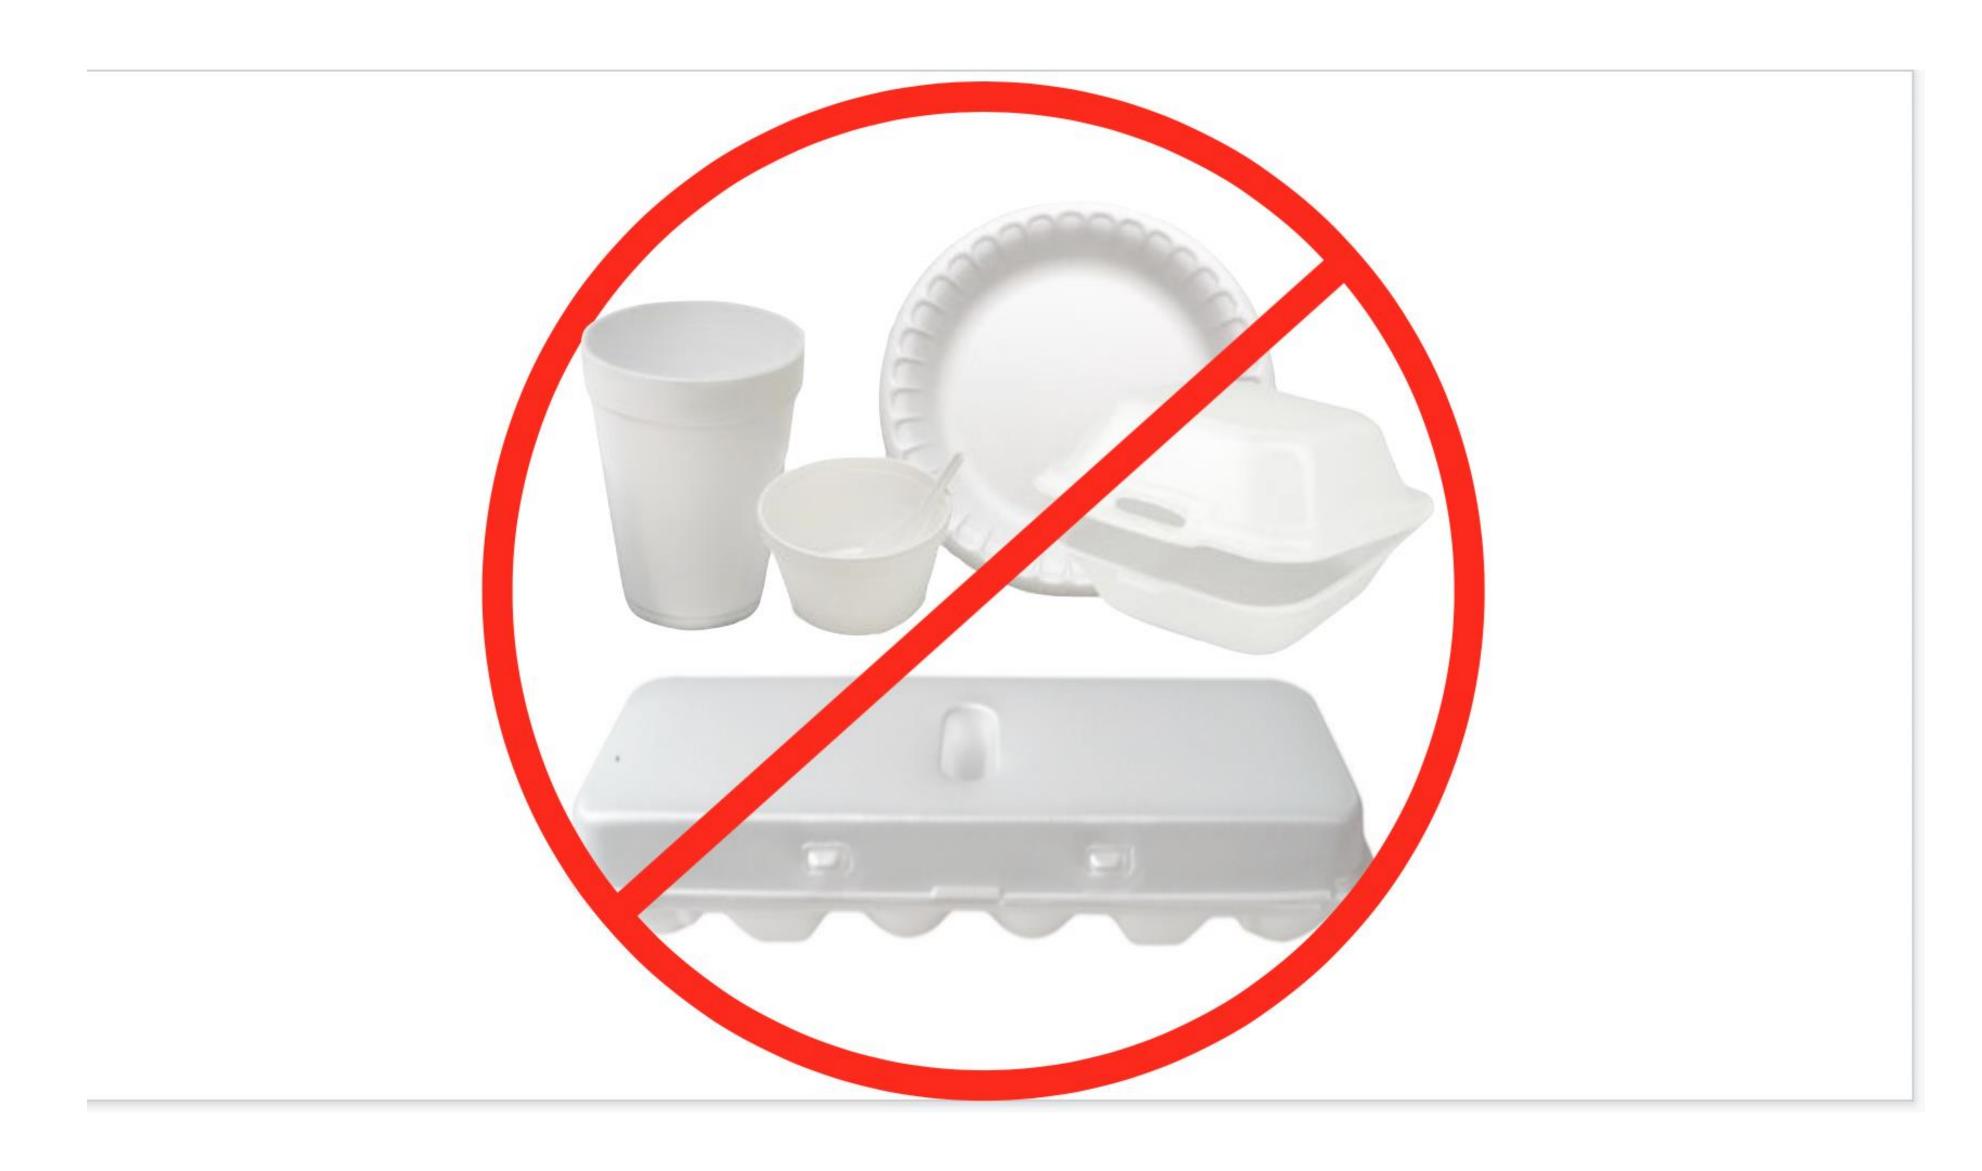

# STYROFOAM POLYSTYRENE EXTRUDED POLYSTYRENE FOAM XPS

Styrene is a highly toxic hydrocarbon

XPS is hazardous to human health due to neurotoxins and likely carcinogens leaching into food and drink.

**WE DON'T NEED IT!!** 

25 BILLION Styrofoam coffee cups are thrown into landfill every year 74 BILLION Styrofoam food containers are thrown into landfill every year.

Polystyrene manufacturing is the 5th largest producer of hazardous waste in the USA.