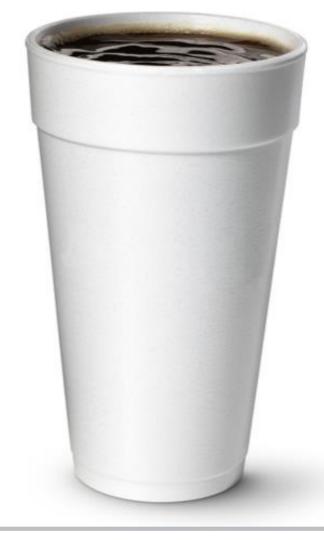

# STYROFOAM POLYSTYRENE EXTRUDED POLYSTYRENE FOAM XPS

Styrene is a highly toxic hydrocarbon

XPS is hazardous to human health due to neurotoxins and likely carcinogens leaching into food and drink.

**WE DON'T NEED IT!!** 

25 BILLION Styrofoam coffee cups are thrown into landfill every year 74 BILLION Styrofoam food containers are thrown into landfill every year.

Polystyrene manufacturing is the 5th largest producer of hazardous waste in the USA.