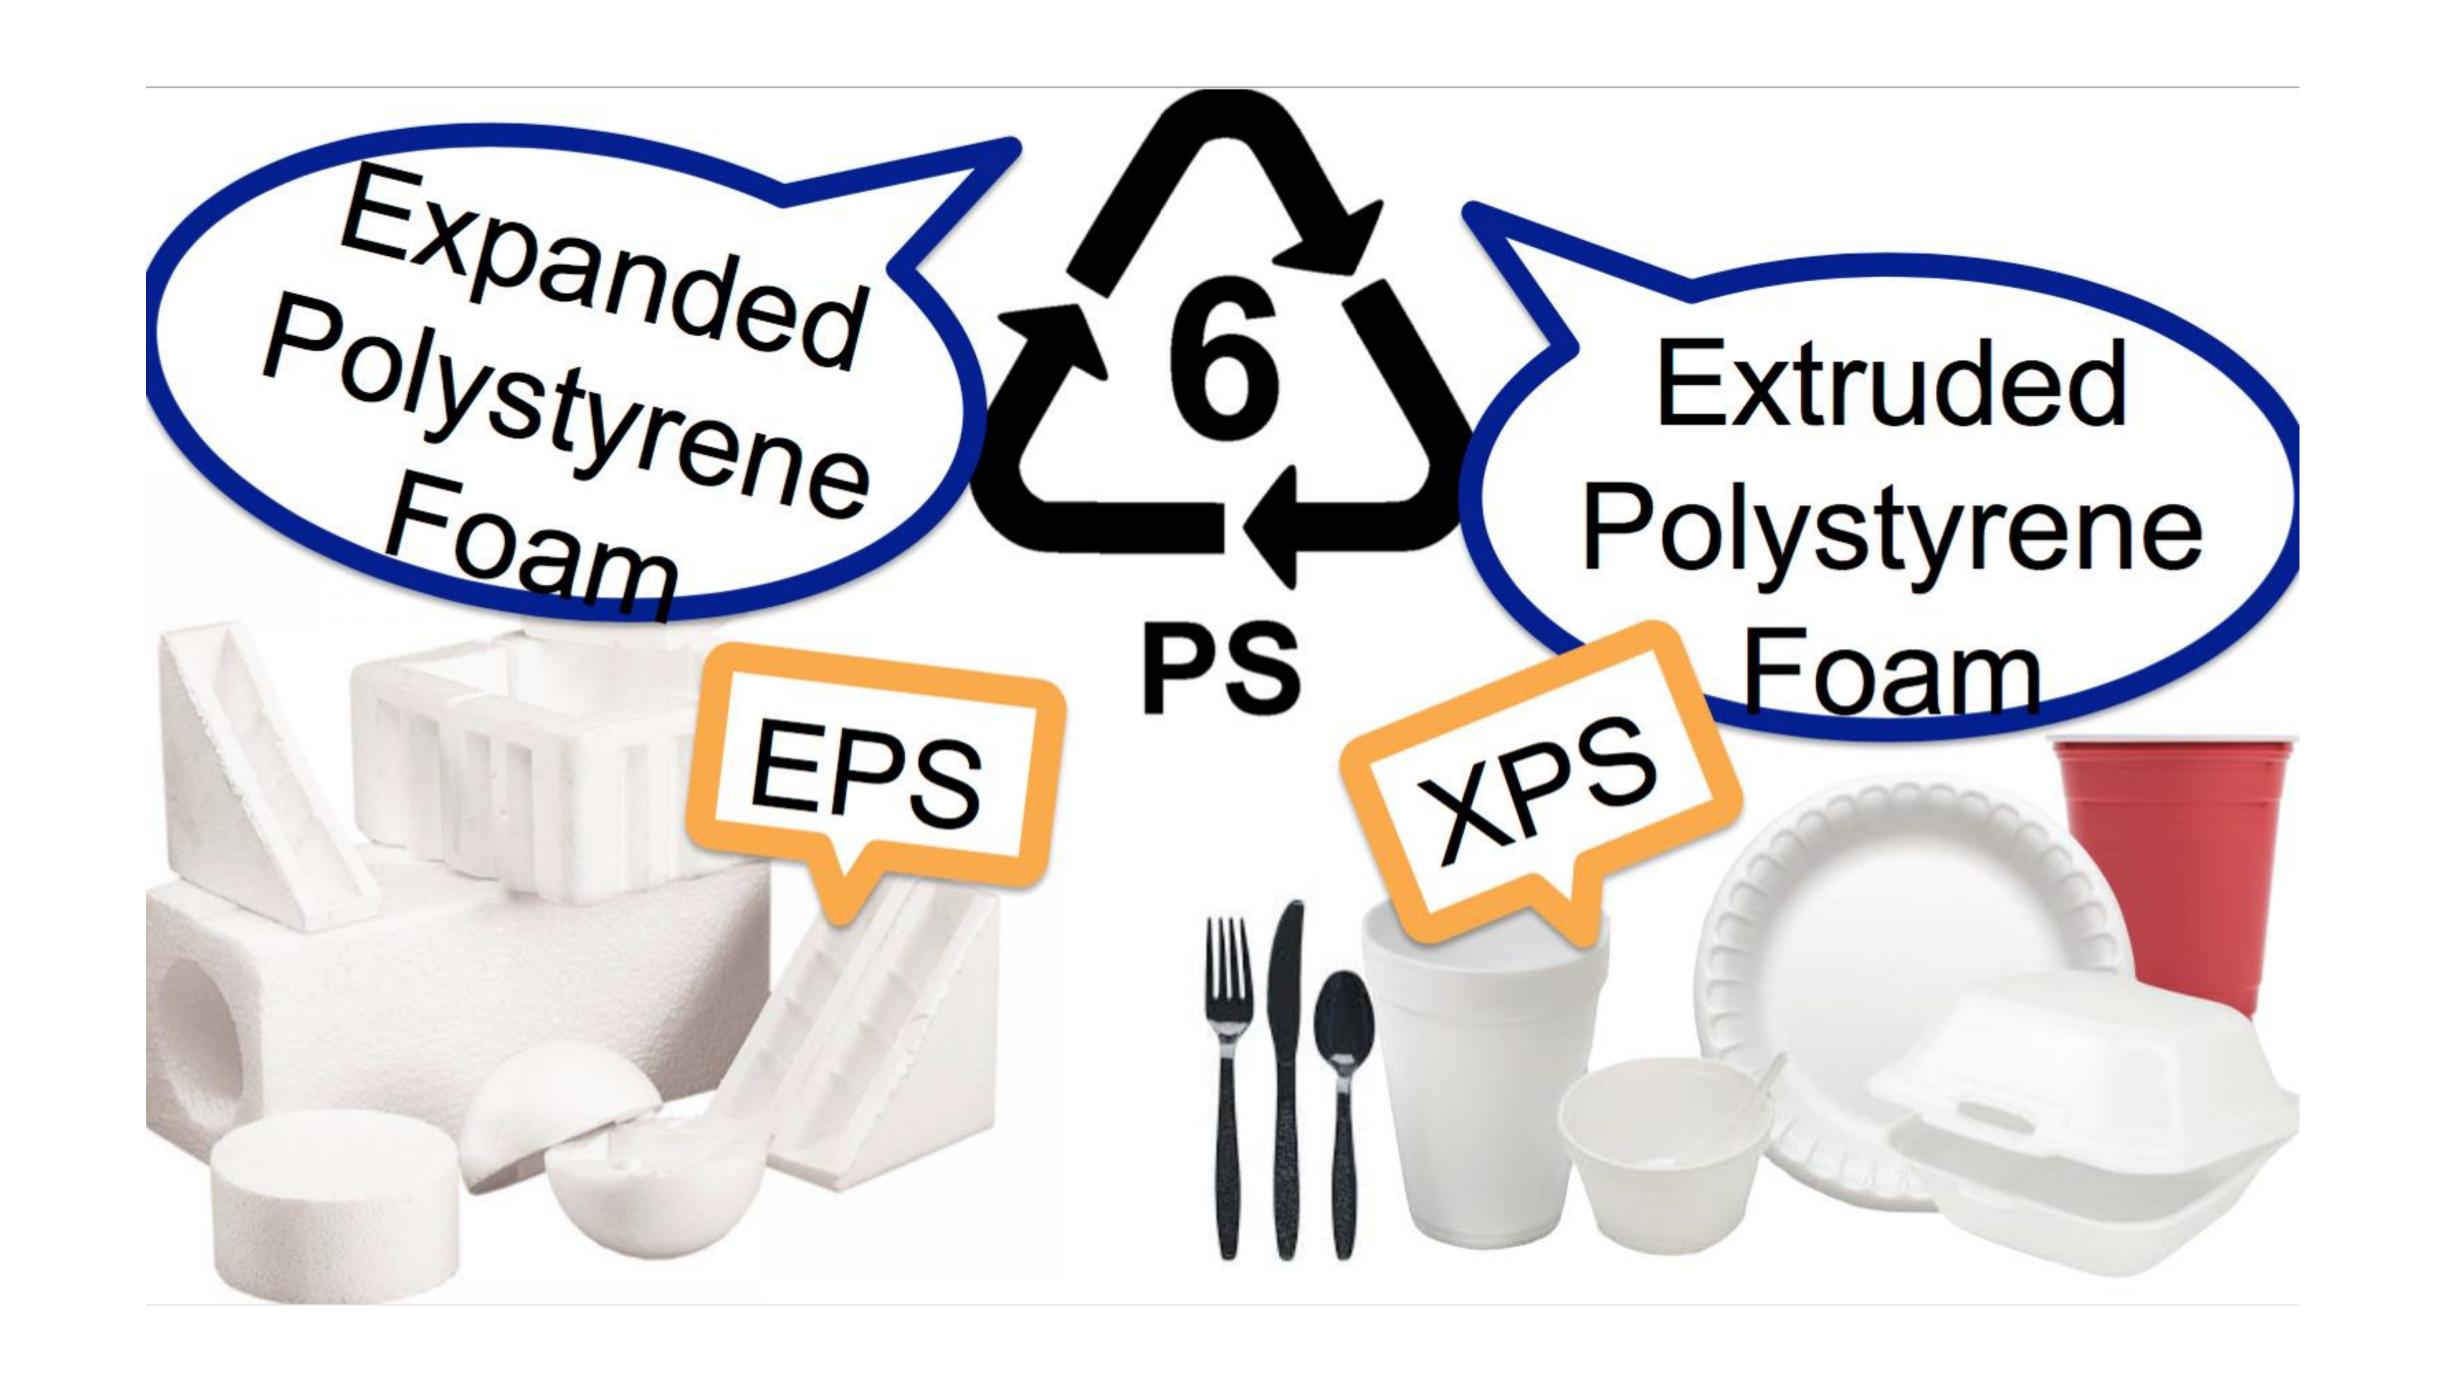

# STYROFOAM POLYSTYRENE EXTRUDED POLYSTYRENE FOAM XPS

Styrene is a highly toxic hydrocarbon

XPS is hazardous to human health due to neurotoxins and likely carcinogens leaching into food and drink.

**WE DON'T NEED IT!!** 