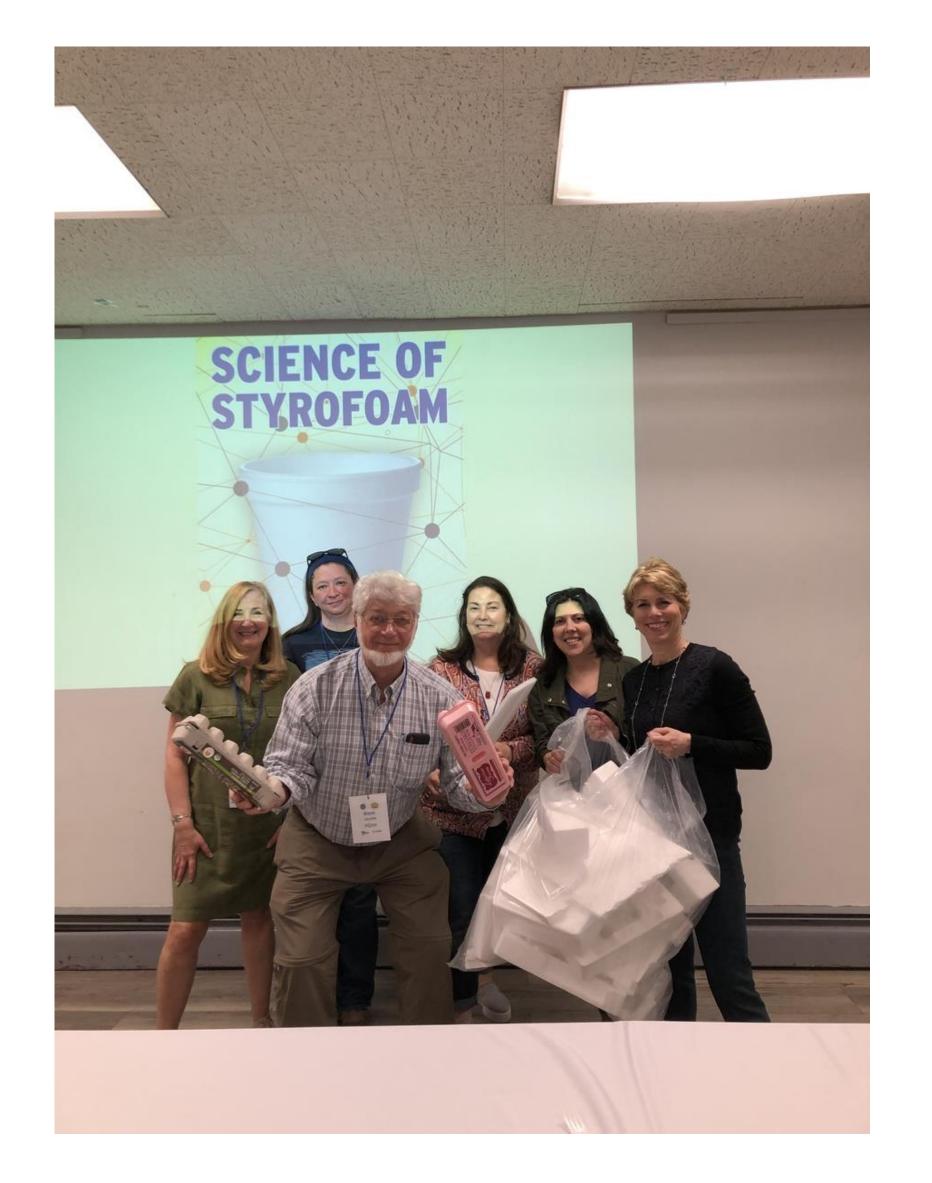

## Science of Styrofoam Presentation

An Initiative of the Sustainable Jersey Bergen County Hub