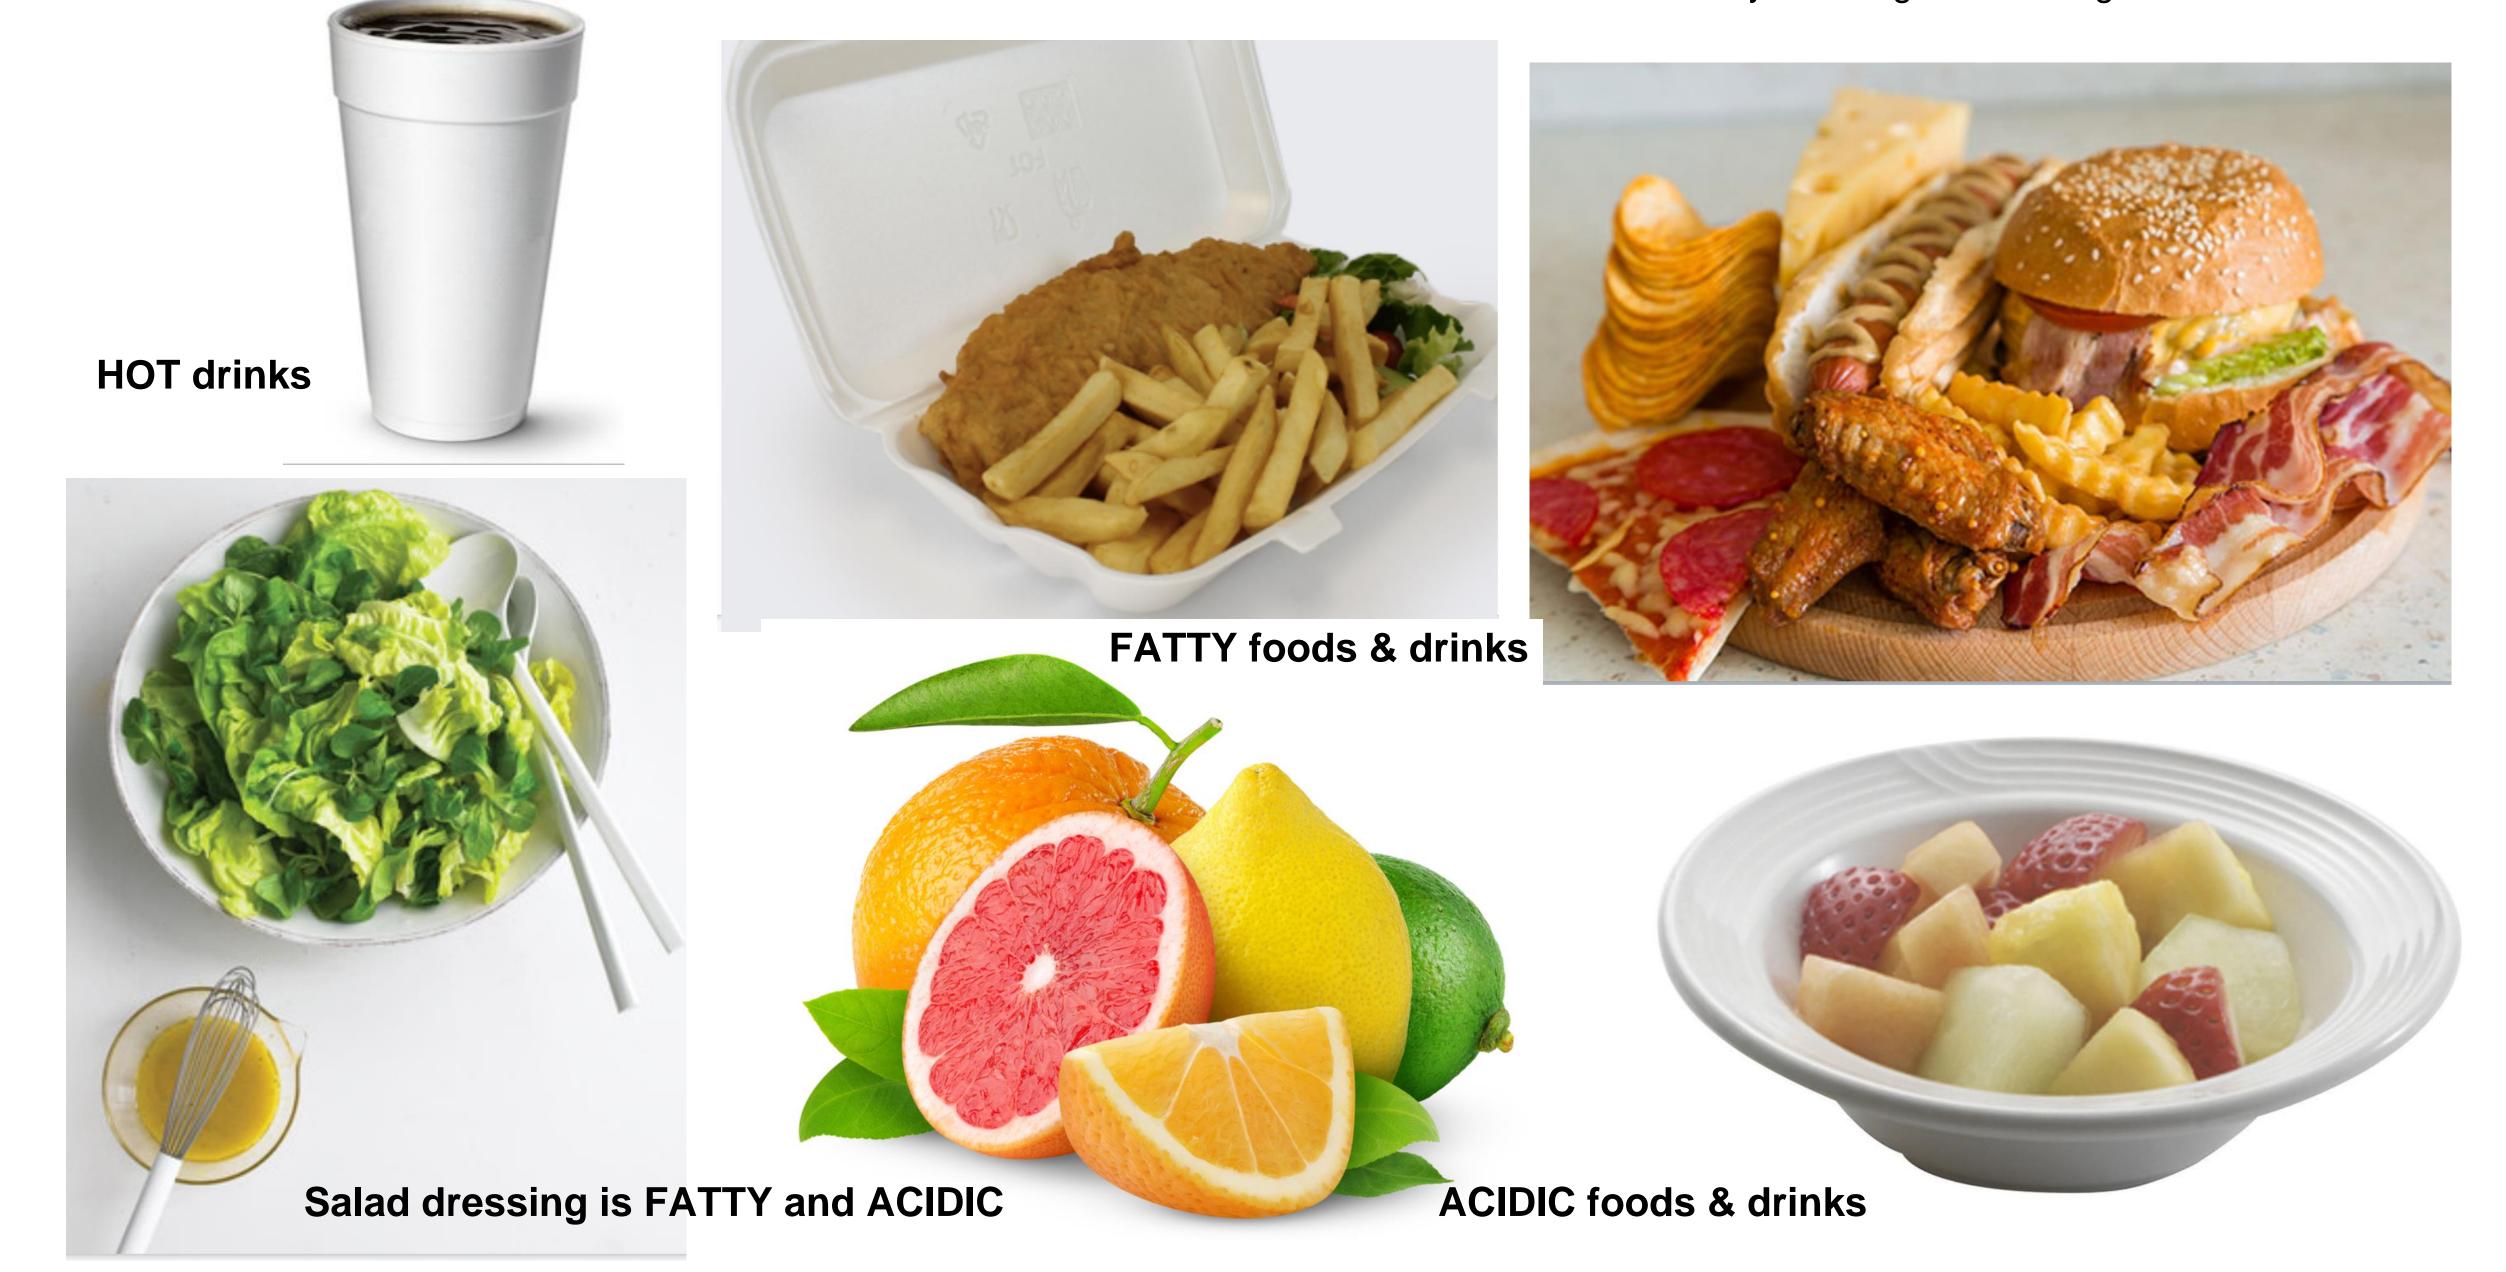

# STYROFOAM POLYSTYRENE EXTRUDED POLYSTYRENE FOAM XPS

Styrene is a highly toxic hydrocarbon

XPS is hazardous to human health due to neurotoxins and likely carcinogens leaching into food and drink.

**WE DON'T NEED IT!!** 