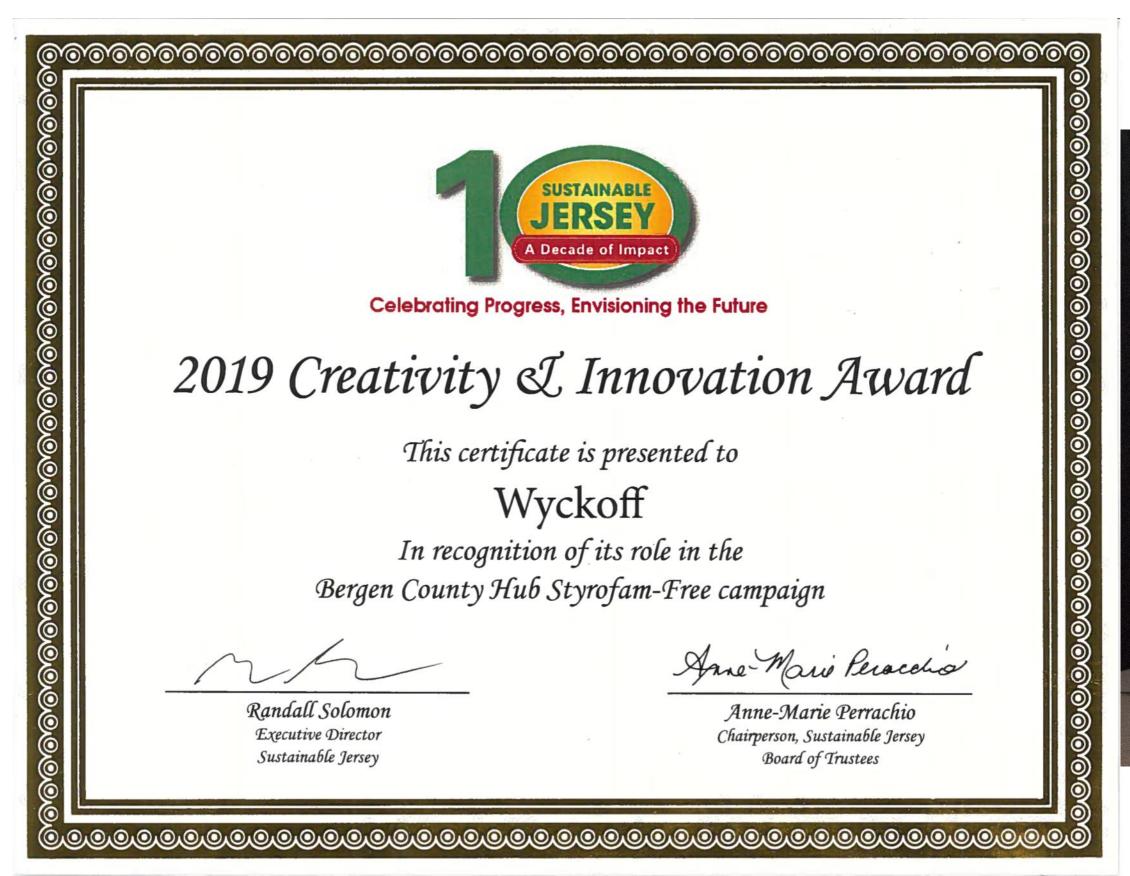

June 15, 9am-1pm

Styrofoam Drive &
Paper Shredding
Oradell DPW Recycling Ctr
Industrial Avenue &
Milford Avenue
Oradell

Sept. 21, 10-1pm **Styrofoam Drive** Glen Rock Recycling Center **Glen Rock** 

Dec. 28, 10am-3pm Styrofoam Drive Hackensack Yacht Club Ridgefield Park/Oakland

Dec. 28, 9am-12

Styrofoam Drive
Upper Saddle River
Recycling Depot
Upper Saddle River

#### 2018

Sept. 22, 10 -3pm Styrofoam Drive Leonia Public Library 227 Fort Lee Rd Leonia

Sept. 23, 12-3pm Styrofoam Drive Glen Rock Recycling Center Glen Rock

Oct. 20, 9-3pm **Styrofoam Drive** Ridgefield Park DPW **Ridgefield Park** 

Thank you for supporting EPS Styrofoam recycling and XPS Styrofoam bans in Bergen County.

BC Styrofoam Drives 03252020

## Policy



Ordinances & Resolutions
 EPS & XPS

## Press Coverage





#### BERGEN COUNTY STYROFOAM-FREE PARTNERS















## Science of Styrofoam Presentation



An Initiative of the Sustainable Jersey Bergen County Hub



# STYROFOAM POLYSTYRENE EXTRUDED POLYSTYRENE FOAM XPS













Styrene is a highly toxic hydrocarbon

XPS is hazardous to human health due to neurotoxins and likely carcinogens leaching into food and drink.





**WE DON'T NEED IT!!** 

25 BILLION Styrofoam coffee cups are thrown into landfill every year 74 BILLION Styrofoam food containers are thrown into landfill every year.

Polystyrene manufacturing is the 5th largest producer of hazardous waste in the USA.

Thank you!