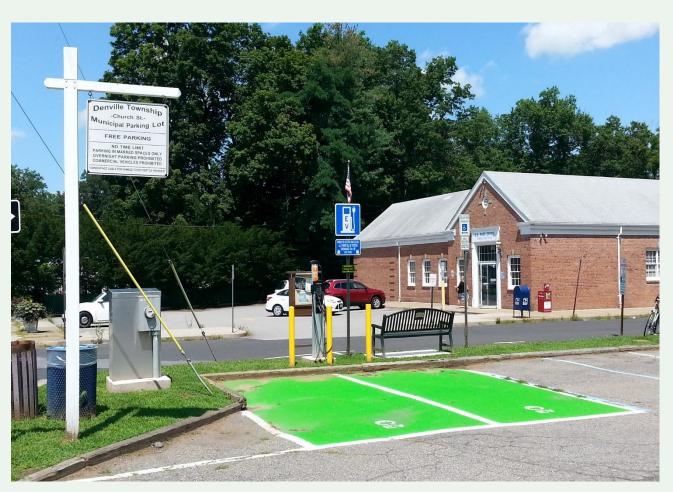

insight/reducing-ev-charging-infrastructure-costs/</a>

## Case Study - Glen Rock



Level 2 Charger/Tesla Charger donated by Tesla

Installation/siting paid for with It Pays to Plug in Grant

Chargers are free to public

#### PLUG-IN & PLAY-IN DOWNTOWN GLEN ROCK



SHOP AND DINE DOWNTOWN
WHILE YOU CHARGE YOUR
ELECTRIC VEHICLE!

MANY RESTAURANTS AND SHOPS ARE A SHORT WALK FROM CHARGING STATIONS

CHARGERS ARE FREE TO USE!

ELECTRIC CHARGING STATIONS LOCATED
NEAR MAIN LINE STATION

GLEN ROCK ENVIRONMENTAL COMMISSION

## Case Study - Maplewood

Non- networked dual port charger donated by local car dealership

Installation
(electrical work,
parking meters,
trenching) cost
covered by a grant,
\$5000

Parking meters set at \$1/hour used to offset cost of electricity



## Case Study - Denville



Total cost of project \$14,000 (\$10,000 provided via Sustainable Jersey Gardinier Grant)

Dual Port networked charger, accepts credit cards

Charging fee \$0.50/hour for first four hours, then \$3/hour

## **Upcoming Events**



## **Going for Energy Gold Happy Hour**

June 30, 2020, 3:30 PM to 5:00 PM

## Sustainable Jersey Opportunities



#### **Sustainable Communities Grant Program**

Two categories: Resiliency or Environmental Stewardship

Municipalities in Atlantic City Electric (ACE) territory

Applications accepted until July 16, 2020

#### **Local Public Information & Engagement (PIE) Planning Opportunity**

Applications are due August 9, 2020

#### **Energy Efficiency Outreach Support for NJNG Municipalities**

Partnering with green team students at Montclair State University'