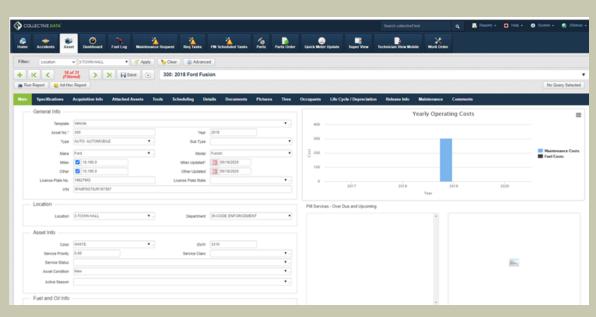

## Fleet Inventory

#### 10 points

Maintaining a Fleet inventory helps municipalities and schools:

- Track fleet emissions
- Identify vehicles that should be replaced with alternative fuel options or decommissioned

Template fleet inventory spreadsheet, automatically calculates fleet emissions