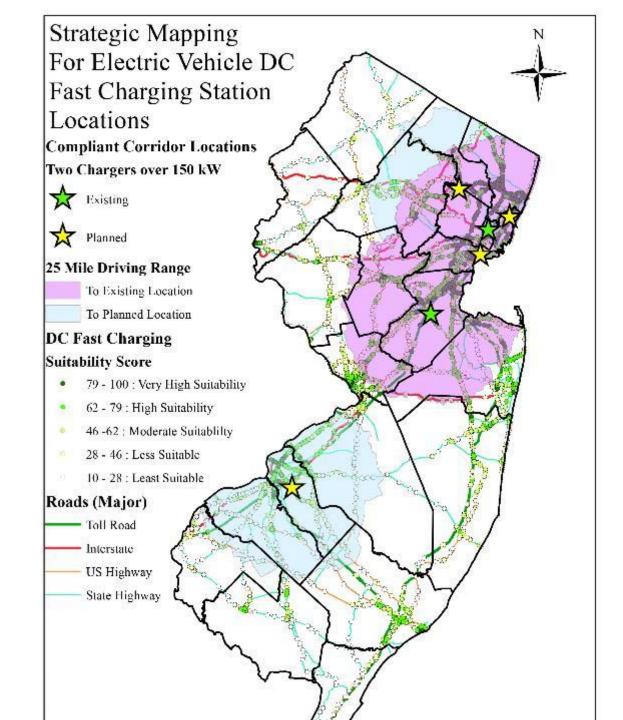

eement (up to 5 years), network costs (up to 5 years)

## **Eligible Locations**

Located along a designated major travel corridors

Toll roads US highway

Interstates NJ state highway

Within 1 mile driving distance from an exit or intersection

## **Eligible Projects**

- Must install at least 2 Direct Current Fast Charging (DCFC) stations at same location
  - You can install more, but we'll only incentivize two.
- At least 150 kilowatts (kW) per charging station simultaneously
- Each charging station must have a CCS connector <u>and</u> a CHAdeMO connector (aka "dual standard")
- User friendly and available exclusively to the general public.

# Interactive mapping tool

Helps you evaluate potential locations for public fast chargers

www.drivegreen.nj.gov/ dg-partnership-toplugin.html





## **Grant Process**



- Meet public procurement requirements (3 quotes)
  - Exception: If purchased from a cooperative purchasing organization (example: Sourcewell)
- Apply online at <u>www.drivegreen.nj.gov/plugin.html</u>
- Receive an approval letter from NJDEP.
- Execute a grant agreement with NJDEP. <u>Do not purchase or install equipment</u>
   <u>before your grant agreement has been executed</u>.
- Install charging stations within 9 months of the grant agreement (Level 1 & 2) or 12 months (DC Fast Charger).
- Submit paid invoices to NJDEP. Receive reimbursement.

**UPDATED** Frequently Asked Questions: <a href="https://www.drivegreen.nj.gov/pluginfaq.pdf">www.drivegreen.nj.gov/pluginfaq.pdf</a>

## **Electric Shared Mobility Programs**

Funding for electric shared mobility proj