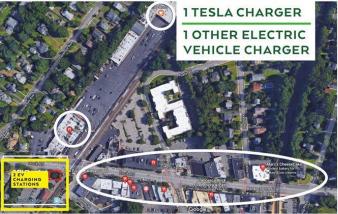

- When doing electrical work, consider possible EVSE infrastructure
- Plan electricity infrastructure for EVSE for new facilities

List adapted from the U.S. Department of Energy's Report, Costs Associated With Non-Residential Electric Vehicle Supply Equipment https://afdc.energy.gov/files/u/publication/evse\_cost\_report\_2015.pdf

Additional resource on EVSE costs
Rocky Mountain Institute, 2019
Reducing EV Charging Infrastructure Costs
<a href="https://rmi.org/insight/reducing-ev-charging-infrastructure-costs/">https://rmi.org/insight/reducing-ev-charging-infrastructure-costs/</a>

## Case Study - Glen Rock



Level 2 Charger/Tesla Charger donated by Tesla

Installation/siting paid for with It Pays to Plug in Grant

Chargers are free to public

#### PLUG-IN & PLAY-IN DOWNTOWN GLEN ROCK



SHOP AND DINE DOWNTOWN
WHILE YOU CHARGE YOUR
ELECTRIC VEHICLE!

MANY RESTAURANTS AND SHOPS ARE A SHORT WALK FROM CHARGING STATIONS

CHARGERS ARE FREE TO USE!

ELECTRIC CHARGING STATIONS LOCATED
NEAR MAIN LINE STATION

GLEN ROCK ENVIRONMENTAL COMMISSION

## Case Study - Maplewood

Non- networked dual port charger donated by local car dealership

Installation
(electrical work,
parking meters,
trenching) cost
covered by a grant,
\$5000

Parking meters set at \$1/hour used to offset cost of electricity



## Case Study - Denville



Total cost of project \$14,000 (\$10,000 provided via Sustainable Jersey Gardinier Grant)

Dual Port networked charger, accepts credit cards

Charging fee \$0.50/hour for first four hours, then \$3/hour

## **Upcoming Events**



## **Going for Energy Gold Happy