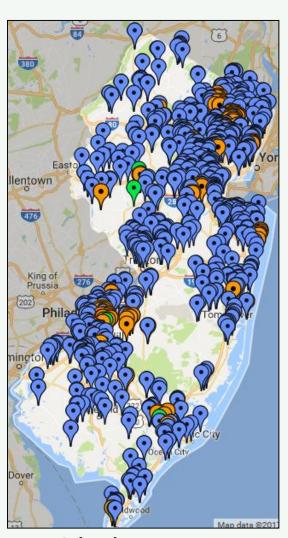

## Sustainable Jersey Municipal Stats

2009 Program Started

81% Participating 89% Population 45% of Participants Certified

151 Bronze Certified

53 Silver Certified

Star

#### **Municipal Program**

456 (81%) participating 204 Certified

- 151 Bronze
- 53 Silver