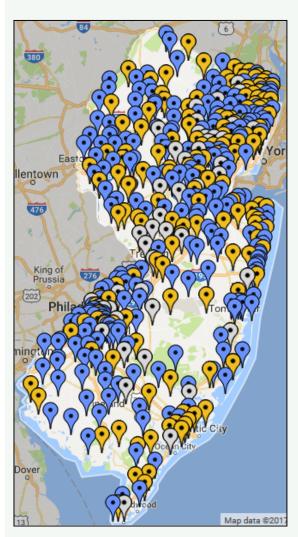

## Sustainable Jersey Municipal Stats

2009 Program Started

81% Participating 89% Population 45% of Participants Certified

151 Bronze Certified

53 Silver Certified

Star

#### **Municipal Program**

456 (81%) participating 204 Certified

- 151 Bronze
- 53 Silver