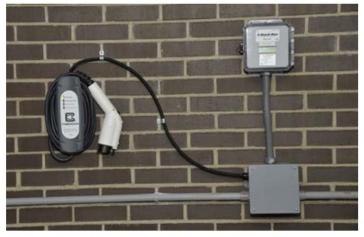

**Grants for Electric Shared Mobility Projects** 

Regional Greenhouse Gas Initiative (RGGI) Strategic Funding Plan 2020-2022

**Drive Green New Jersey** 

#### Follow us on Social Media!

Instagram drivecleannj

**Twitter** @NewJerseyDEP

Facebook www.facebook.com/NJDEPAQES



## Contact me at:

Andrea Friedman
Supervisor, Electric Vehicle Programs
New Jersey Department of Environmental Protection
Andrea.Friedman@dep.nj.gov



www.drivegreen.nj.gov

**EVSE Unit Selection** 

Location

**Long Term Planning** 

#### **EVSE Unit Selection**

- Select EVSE unit with the minimum level of feature needed
  - Level 1 vs. level 2
  - Networked vs. non-networked
- Wall mounted EVSE minimizes cost
- Dual port EVSE unit minimizes cost per port
- Size EVSE unit to fit available electrical capacity



Photo 4. Wall mounted EVSE installed by the New York Power Authority for employee charging. *Photo from NY Power Authority, NREL 26468.* 

https://afdc.energy.gov/files/u/publication/evse\_cost \_report\_2015.pdf

List adapted from the U.S. Department of Energy's Report, Costs Associated With Non-Residential Electric Vehicle Supply Equipment https://afdc.energy.gov/files/u/publication/evse\_cost\_report\_2015.pdf

Additional resource on EVSE costs
Rocky Mountain Institute, 2019
Reducing EV Charging Infrastructure Costs
<a href="https://rmi.org/insight/reducing-ev-charging-infrastructure-costs/">https://rmi.org/insight/reducing-ev-charging-infrastructure-costs/</a>

#### Location

- Select meter first, then parking spaces
- Locate EVSE unit near electrical service
- Minimize the trenching