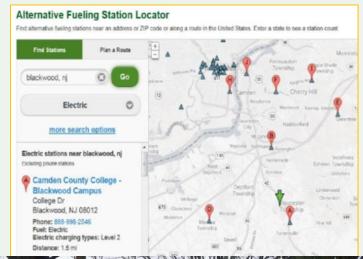

e.g. bollards
- Lighting
- ADA accessibility

First responder training

Additional activities from list





## Make Your Town EV Friendly

#### **Additional activities**

- EV Awareness Event
- Incentive for EV Charging Pre-Wiring
- EV Charging at the Workplace
- Multi-Family Housing EV Charging



**Ribbon Cutting Ceremony:** Burlington City unveils new EV charging station



Participating in National Drive Electric Week is a great way to support EV Adoption <a href="https://driveelectricweek.org/index.php">https://driveelectricweek.org/index.php</a>



## Public EV Charging Infrastructure

#### 15 points

Guidance on **installation** and **outreach** for municipally supported public charging infrastructure

Funding and procurement guidance in Alternative Fuel Vehicle Procurement Guide





## **Effective Parking Management**

#### 10 points

Adopt or revise parking policies and or code provisions in a way that:

- uses existing parking more efficiently
- reduces future parking demand
- enhances walkability

Action includes
guidance for
understanding parking
needs and parking
management
strategies.



# Adding EVs to Your Municipal Fleet & Community



## Electric Vehicle Programs in New Jersey

### EVs in the Energy Master Plan

- EMP's first strategy and goal is "Reduce Consumption and Emissions from the Transportation Section"
- Goal of 330,000 light duty electric vehicles by 2025
- Charging infrastructure
- State light-duty fleet
- Increase transportation options, encourage new options
- Decrease "Vehicle Miles Traveled"
- Port emissions



### Electric Vehicle (EV) O