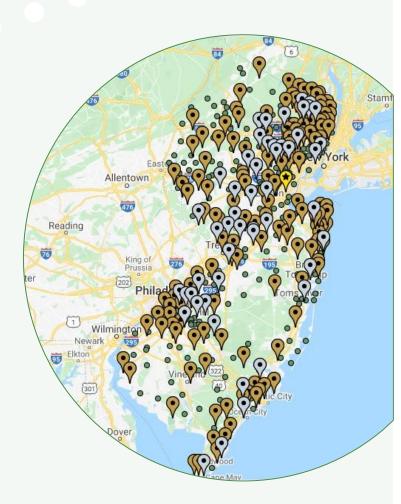

## Sustainable Jersey Municipal Stats

2009 Program Started

81% Participating 89% Population 45% of Participants Certified

151 Bronze Certified

53 Silver Certified

Star

#### **Municipal Program**

456 (81%) participating 204 Certified

- 151 Bronze
- 53 Silver