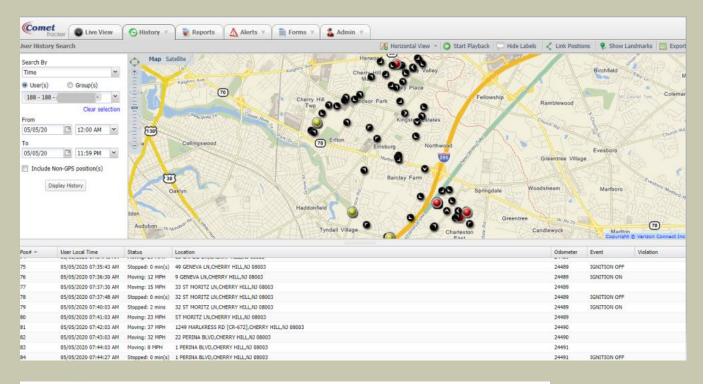

## Fleet Inventory

#### 10 points

Maintaining a Fleet inventory helps municipalities and schools:

- Track fleet emissions
- Identify vehicles that should be replaced with alternative fuel options or decommissioned

Template fleet inventory spreadsheet, automatically calculates fleet emissions