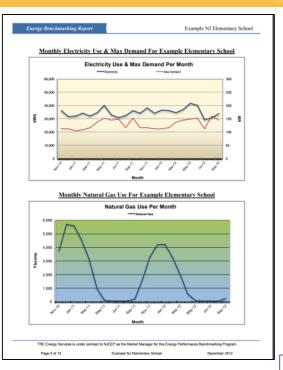

### **Energy Savings Impact**

- Total dollars spent on electricity in 2010: \$200,816
- Total dollars spent on electricity in 2016: \$160,734
- Change between 2010 to 2016: 209

# Denville – ET&M Documentation

| My Portfolio: Denvil   | lle Township         |                   |                           |                          |                        |                                         |
|------------------------|----------------------|-------------------|---------------------------|--------------------------|------------------------|-----------------------------------------|
| 03/01/2018 12:15 PM ES | ST                   |                   |                           |                          |                        |                                         |
| Total Properties: 6    |                      |                   |                           |                          |                        |                                         |
|                        |                      |                   |                           |                          |                        |                                         |
| Property Name          | Portfolio Manager ID | Property Use Name | Use Type                  | Gross Floor Area for Use | Gross Floor Area Units | Gross Floor Area Temporary Value? (Y/N) |
| Township of Denville   |                      |                   |                           |                          |                        |                                         |
| Municipal Building     | 4022819              | Building Use      | Other                     | 27,000                   | Sq. Ft.                | No                                      |
|                        |                      |                   |                           |                          |                        |                                         |
| Denville Museum        | 4045698              | Building Use      | Museum                    | 2,000                    | Sq. Ft.                | No                                      |
|                        |                      |                   |                           |                          |                        |                                         |
| Senior Center          | 4046774              | Building Use      | Social/Meeting Hall       | 2,000                    | Sq. Ft.                | No                                      |
| Vehicle                |                      |                   | Repair Services (Vehicle, |                          |                        |                                         |
| Service/Parking        | 4046788              | Building Use      | Shoe, Locksmith, etc.)    | 2,000                    | Sq. Ft.                | No                                      |
|                        |                      |                   |                           |                          |                        |                                         |
| Valleyview Firehouse   | 4046792              | Building Use      | Fire Station              | 4,000                    | Sq. Ft.                | No                                      |
|                        |                      |                   |                           |                          |                        |                                         |
| Main St. Firehouse     | 4046794              | Building Use      | Fire Station              | 5,000                    | Sq. Ft.                | No                                      |