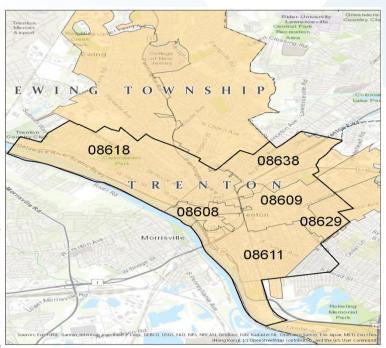

# 2019 Trenton Community Health Needs and Assets Assessment (CHNAA)

- **\*** Geographic scope: Trenton
  - ♦ 6 zip codes
- **\*** Guiding principles:
  - Community involvement
  - Strengths and assets
  - ❖ Social determinants of health
- **❖** Methodology:
  - 2019 Trenton Health Survey
    - ❖ 1448 respondents
    - **❖** 3-question survey
    - ❖ 6<sup>th</sup> grade reading level
    - Survey events and partner organization distribution
  - Community forums
    - ❖ 10 forums
    - English and Spanish
  - Secondary data
    - ❖ 500 Cities, Behavioral Risk Factor Surveillance Syste
    - ❖ NJ Department of Health, ED/Hospitalization

#### 2019 Trenton Health Survey

| Trento                                                                                                                               | nHealthTeam .                                                                                                                                                               | Trenton He                                                                                                                                                                                                                                                                                                                                                                                                                                                                                                                                                                                                                                                                                                                                                                                                                                                                                                                                                                                                                                                                                                                                                                                                                                                                                                                                                                                                                                                                                                                                                                                                                                                                                                                                                                                                                                                                                                                                                                                                                                                                                                                   | alth Survey                                                                                                  |  |
|--------------------------------------------------------------------------------------------------------------------------------------|-----------------------------------------------------------------------------------------------------------------------------------------------------------------------------|------------------------------------------------------------------------------------------------------------------------------------------------------------------------------------------------------------------------------------------------------------------------------------------------------------------------------------------------------------------------------------------------------------------------------------------------------------------------------------------------------------------------------------------------------------------------------------------------------------------------------------------------------------------------------------------------------------------------------------------------------------------------------------------------------------------------------------------------------------------------------------------------------------------------------------------------------------------------------------------------------------------------------------------------------------------------------------------------------------------------------------------------------------------------------------------------------------------------------------------------------------------------------------------------------------------------------------------------------------------------------------------------------------------------------------------------------------------------------------------------------------------------------------------------------------------------------------------------------------------------------------------------------------------------------------------------------------------------------------------------------------------------------------------------------------------------------------------------------------------------------------------------------------------------------------------------------------------------------------------------------------------------------------------------------------------------------------------------------------------------------|--------------------------------------------------------------------------------------------------------------|--|
| 3. What do yo                                                                                                                        | u like about Trenton? (select all the                                                                                                                                       | at apply)                                                                                                                                                                                                                                                                                                                                                                                                                                                                                                                                                                                                                                                                                                                                                                                                                                                                                                                                                                                                                                                                                                                                                                                                                                                                                                                                                                                                                                                                                                                                                                                                                                                                                                                                                                                                                                                                                                                                                                                                                                                                                                                    |                                                                                                              |  |
| ☐ Annual events (National Night Out/Art All                                                                                          |                                                                                                                                                                             | ☐ Housing is                                                                                                                                                                                                                                                                                                                                                                                                                                                                                                                                                                                                                                                                                                                                                                                                                                                                                                                                                                                                                                                                                                                                                                                                                                                                                                                                                                                                                                                                                                                                                                                                                                                                                                                                                                                                                                                                                                                                                                                                                                                                                                                 | ☐ Housing is affordable                                                                                      |  |
| Night/AMP summer music)  Availability of fresh fruits and vegetables                                                                 |                                                                                                                                                                             | $\square$ Job opportunities/employment                                                                                                                                                                                                                                                                                                                                                                                                                                                                                                                                                                                                                                                                                                                                                                                                                                                                                                                                                                                                                                                                                                                                                                                                                                                                                                                                                                                                                                                                                                                                                                                                                                                                                                                                                                                                                                                                                                                                                                                                                                                                                       |                                                                                                              |  |
| ☐ City/neighborhood pride                                                                                                            |                                                                                                                                                                             |                                                                                                                                                                                                                                                                                                                                                                                                                                                                                                                                                                                                                                                                                                                                                                                                                                                                                                                                                                                                                                                                                                                                                                                                                                                                                                                                                                                                                                                                                                                                                                                                                                                                                                                                                                                                                                                                                                                                                                                                                                                                                                                              | ☐ Low-cost/free services (food pantries, housing/utility help, etc.)                                         |  |
| ☐ Clean air                                                                                                                          |                                                                                                                                                                             | □ Medical transportation                                                                                                                                                                                                                                                                                                                                                                                                                                                                                                                                                                                                                                                                                                                                                                                                                                                                                                                                                                                                                                                                                                                                                                                                                                                                                                                                                                                                                                                                                                                                                                                                                                                                                                                                                                                                                                                                                                                                                                                                                                                                                                     |                                                                                                              |  |
| ☐ Clean water                                                                                                                        |                                                                                                                                                                             |                                                                                                                                                                                                                                                                                                                                                                                                                                                                                                                                                                                                                                                                                                                                                                                                                                                                                                                                                                                                                                                                                                                                                                                                                                                                                                                                                                                                                                                                                                                                                                                                                                                                                                                                                                                                                                                                                                                                                                                                                                                                                                                              | ☐ Places to socialize                                                                                        |  |
| ☐ Easy to make friends/find a group or place                                                                                         |                                                                                                                                                                             |                                                                                                                                                                                                                                                                                                                                                                                                                                                                                                                                                                                                                                                                                                                                                                                                                                                                                                                                                                                                                                                                                                                                                                                                                                                                                                                                                                                                                                                                                                                                                                                                                                                                                                                                                                                                                                                                                                                                                                                                                                                                                                                              | ☐ Public schools                                                                                             |  |
| that I belong                                                                                                                        |                                                                                                                                                                             | ☐ Public transportation                                                                                                                                                                                                                                                                                                                                                                                                                                                                                                                                                                                                                                                                                                                                                                                                                                                                                                                                                                                                                                                                                                                                                                                                                                                                                                                                                                                                                                                                                                                                                                                                                                                                                                                                                                                                                                                                                                                                                                                                                                                                                                      |                                                                                                              |  |
| ☐ Educational opportunities                                                                                                          |                                                                                                                                                                             |                                                                                                                                                                                                                                                                                                                                                                                                                                                                                                                                                                                                                                                                                                                                                                                                                                                                                                                                                                                                                                                                                                                                                                                                                                                                                                                                                                                                                                                                                                                                                                                                                                                                                                                                                                                                                                                                                                                                                                                                                                                                                                                              | ☐ Safe outdoor places to walk and                                                                            |  |
| ☐ Faith-based community spaces                                                                                                       |                                                                                                                                                                             |                                                                                                                                                                                                                                                                                                                                                                                                                                                                                                                                                                                                                                                                                                                                                                                                                                                                                                                                                                                                                                                                                                                                                                                                                                                                                                                                                                                                                                                                                                                                                                                                                                                                                                                                                                                                                                                                                                                                                                                                                                                                                                                              | ☐ Senior/disability transportation                                                                           |  |
| $\square$ Good leadership (at neighborhood/city level)                                                                               |                                                                                                                                                                             |                                                                                                                                                                                                                                                                                                                                                                                                                                                                                                                                                                                                                                                                                                                                                                                                                                                                                                                                                                                                                                                                                                                                                                                                                                                                                                                                                                                                                                                                                                                                                                                                                                                                                                                                                                                                                                                                                                                                                                                                                                                                                                                              | ☐ Prefer not to answer                                                                                       |  |
| ☐ Health care/good doctors                                                                                                           |                                                                                                                                                                             | Other (Please specify):                                                                                                                                                                                                                                                                                                                                                                                                                                                                                                                                                                                                                                                                                                                                                                                                                                                                                                                                                                                                                                                                                                                                                                                                                                                                                                                                                                                                                                                                                                                                                                                                                                                                                                                                                                                                                                                                                                                                                                                                                                                                                                      |                                                                                                              |  |
| 4. What is the                                                                                                                       | zip code where you live?  □ 08609 □ 08618                                                                                                                                   | 7. What is you  Under 21                                                                                                                                                                                                                                                                                                                                                                                                                                                                                                                                                                                                                                                                                                                                                                                                                                                                                                                                                                                                                                                                                                                                                                                                                                                                                                                                                                                                                                                                                                                                                                                                                                                                                                                                                                                                                                                                                                                                                                                                                                                                                                     |                                                                                                              |  |
| □ 08608<br>□ 08611<br>□ 08629                                                                                                        | □ 08609                                                                                                                                                                     | □ Under 21                                                                                                                                                                                                                                                                                                                                                                                                                                                                                                                                                                                                                                                                                                                                                                                                                                                                                                                                                                                                                                                                                                                                                                                                                                                                                                                                                                                                                                                                                                                                                                                                                                                                                                                                                                                                                                                                                                                                                                                                                                                                                                                   | □ 40 - 49                                                                                                    |  |
| □ 08608<br>□ 08611<br>□ 08629<br>□ Other (Ple                                                                                        | □ 08609<br>□ 08618<br>□ 08638                                                                                                                                               | □ Under 21 □ 21 – 24 □ 25 – 29                                                                                                                                                                                                                                                                                                                                                                                                                                                                                                                                                                                                                                                                                                                                                                                                                                                                                                                                                                                                                                                                                                                                                                                                                                                                                                                                                                                                                                                                                                                                                                                                                                                                                                                                                                                                                                                                                                                                                                                                                                                                                               | □ 40 - 49 □ 50 - 59 □ 60 - 64 □ 65 and over                                                                  |  |
| □ 08608 □ 08611 □ 08629 □ Other (Please)  5. How many there?                                                                         | □ 08609 □ 08618 □ 08638 ease specify): years have you lived                                                                                                                 | □ Under 21 □ 21 – 24 □ 25 – 29 □ 30 – 39 □ Prefer not  8. Which race/                                                                                                                                                                                                                                                                                                                                                                                                                                                                                                                                                                                                                                                                                                                                                                                                                                                                                                                                                                                                                                                                                                                                                                                                                                                                                                                                                                                                                                                                                                                                                                                                                                                                                                                                                                                                                                                                                                                                                                                                                                                        | 40 - 49<br>  50 - 59<br>  60 - 64<br>  65 and over                                                           |  |
| □ 08608 □ 08611 □ 08629 □ Other (Ple                                                                                                 | □ 08609 □ 08618 □ 08638 ease specifyl: years have you lived                                                                                                                 | □ Under 21 □ 21 − 24 □ 25 − 29 □ 30 − 39 □ Prefer not  8. Which race/ you? (select                                                                                                                                                                                                                                                                                                                                                                                                                                                                                                                                                                                                                                                                                                                                                                                                                                                                                                                                                                                                                                                                                                                                                                                                                                                                                                                                                                                                                                                                                                                                                                                                                                                                                                                                                                                                                                                                                                                                                                                                                                           | □ 40 - 49<br>□ 50 - 59<br>□ 60 - 64<br>□ 65 and over                                                         |  |
| □ 08608 □ 08611 □ 08629 □ Other (Pic.)  5. How many there? □ Less than □ 1-3 years                                                   | 08609                                                                                                                                                                       | □ Under 21 □ 21 − 24 □ 25 − 29 □ 30 − 39 □ Prefer not  8. Which race/ you? (select                                                                                                                                                                                                                                                                                                                                                                                                                                                                                                                                                                                                                                                                                                                                                                                                                                                                                                                                                                                                                                                                                                                                                                                                                                                                                                                                                                                                                                                                                                                                                                                                                                                                                                                                                                                                                                                                                                                                                                                                                                           | 40 - 49<br>  50 - 59<br>  60 - 64<br>  65 and over<br>to answer<br>ethnicity best descrit<br>all that apply) |  |
| □ 08608 □ 08611 □ 08629 □ Other (Pic.)  5. How many there? □ Less than □ 1-3 years □ 3-5 years                                       | 08609                                                                                                                                                                       | Under 21  21 – 24  25 – 29  30 – 39  Prefer not  8. Which race/ you? (select  Americar                                                                                                                                                                                                                                                                                                                                                                                                                                                                                                                                                                                                                                                                                                                                                                                                                                                                                                                                                                                                                                                                                                                                                                                                                                                                                                                                                                                                                                                                                                                                                                                                                                                                                                                                                                                                                                                                                                                                                                                                                                       | 40 - 49<br>  50 - 59<br>  60 - 64<br>  65 and over<br>to answer<br>ethnicity best descrit<br>all that apply) |  |
| □ 08608 □ 08611 □ 08629 □ Other (Please than □ 1-3 years □ 3-5 years                                                                 | □ 08609 □ 08618 □ 08638 ease specify): years have you lived one year □ 5-10 years □ 10+ years                                                                               | □ Under 21 □ 21 − 24 □ 25 − 29 □ 30 − 39 □ Prefer not 8. Which race/ you? (select □ Americar □ Asian □ Black or a                                                                                                                                                                                                                                                                                                                                                                                                                                                                                                                                                                                                                                                                                                                                                                                                                                                                                                                                                                                                                                                                                                                                                                                                                                                                                                                                                                                                                                                                                                                                                                                                                                                                                                                                                                                                                                                                                                                                                                                                            | 40 - 49 50 - 59 60 - 64 65 and over to answer ethnicity best descriall that apply) Indian or Alaska Nat      |  |
| □ 08608 □ 08611 □ 08629 □ Other (Please than □ 1-3 years □ 3-5 years                                                                 | □ 08609 □ 08618 □ 08638 ease specify): years have you lived one year □ 5-10 years □ 10+ years one year, what zip code                                                       | □ Under 21 □ 21 − 24 □ 25 − 29 □ 30 − 39 □ Prefer not 8. Which race/ you? (select □ Americar □ Asian □ Black or a □ Hispanic                                                                                                                                                                                                                                                                                                                                                                                                                                                                                                                                                                                                                                                                                                                                                                                                                                                                                                                                                                                                                                                                                                                                                                                                                                                                                                                                                                                                                                                                                                                                                                                                                                                                                                                                                                                                                                                                                                                                                                                                 | □ 40 - 49 □ 50 - 59 □ 60 - 64 □ 65 and over ethnicity best descrit all that apply) n Indian or Alaska Nat    |  |
| □ 08608 □ 08611 □ 08629 □ Other (Please than □ 1-3 years □ 3-5 years                                                                 | □ 08609 □ 08618 □ 08638 ease specify): years have you lived one year □ 5-10 years □ 10+ years □ 10+ years evelous address?                                                  | □ Under 21 □ 21 − 24 □ 25 − 29 □ 30 − 39 □ Prefer not 8. Which race/ you? (select □ Americar □ Asian □ Black or a □ Hispanic                                                                                                                                                                                                                                                                                                                                                                                                                                                                                                                                                                                                                                                                                                                                                                                                                                                                                                                                                                                                                                                                                                                                                                                                                                                                                                                                                                                                                                                                                                                                                                                                                                                                                                                                                                                                                                                                                                                                                                                                 | 40 - 49 50 - 59 60 - 64 65 and over to answer ethnicity best descriall that apply) Indian or Alaska Nat      |  |
| 08608 08611 08629 Other (Ple  5. How many there? Less than 1-3 years 3-5 years If less than of was your pri                          | □ 08609 □ 08618 □ 08638 ease specify): years have you lived one year □ 5-10 years □ 10+ years □ 10+ years evelous address?                                                  | Under 21   21 - 24   25 - 29   30 - 39   Prefer not 8. Which race/you? (select   Americar   Asian   Black or a   Hispanic   Native Hispa | □ 40 - 49 □ 50 - 59 □ 60 - 64 □ 65 and over ethnicity best descrit all that apply) n Indian or Alaska Nat    |  |
| 08608   08611   08629   Other (Pl  5. How many there?   Less than   1-3 years   3-5 years   If less than was your pr  6. What is you | 08609   08618   08638   ease specify):   years have you lived   one year   5-10 years   10+ years   10+ years   one year, what zip code evious address?   or gender?   Male | Under 21 21 – 24 25 – 29 30 – 39 Prefer not 8. Which race/ you? (select Asian Black or Hispanic Native H. Islander White                                                                                                                                                                                                                                                                                                                                                                                                                                                                                                                                                                                                                                                                                                                                                                                                                                                                                                                                                                                                                                                                                                                                                                                                                                                                                                                                                                                                                                                                                                                                                                                                                                                                                                                                                                                                                                                                                                                                                                                                     | □ 40 - 49 □ 50 - 59 □ 60 - 64 □ 65 and over ethnicity best descrit all that apply) n Indian or Alaska Nat    |  |