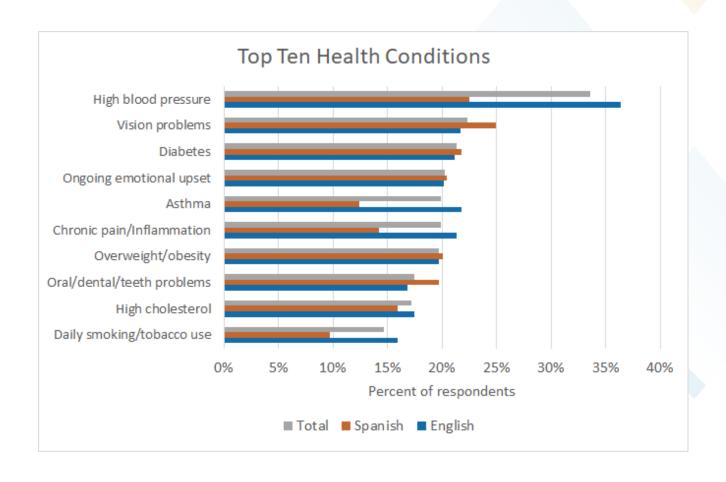

#### **Obesity**

- Trenton obesity rate = 38.9%
- Mercer County = 29.6%

#### **Hypertension**

- Trenton hypertension rate = 35.4%
- Mercer County = 29.7%

#### **Diabetes**

- Trenton diabetes rate = 13%
- Mercer County = 8.9%

#### **Asthma**

- ❖ Trenton asthma rate = 10.8%
- **U.S.** asthma rate = 8.9%