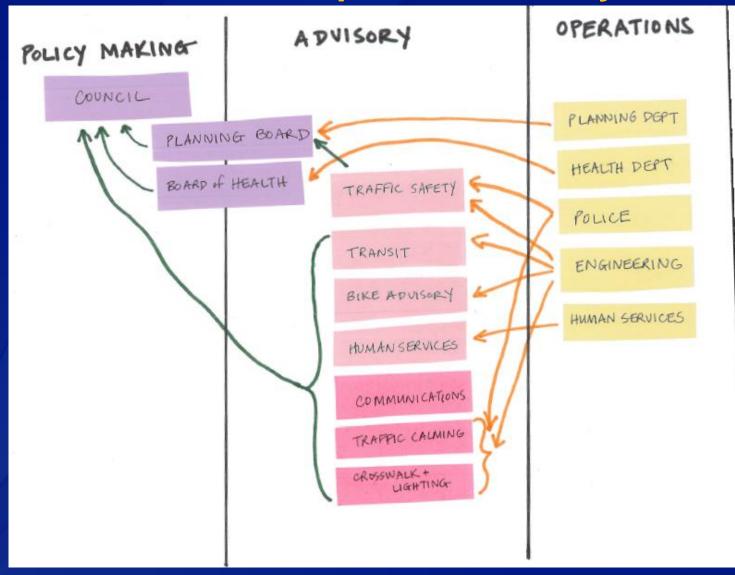

## **Princeton NJ Transportation Policy Making**

Health and Climate:
Integration through
Princeton's Climate Action Plan