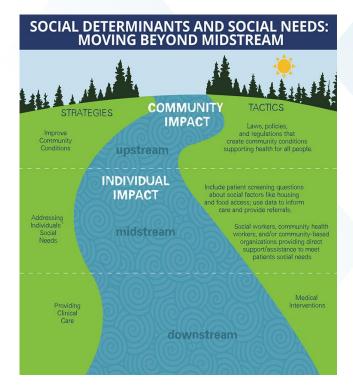

#### Guiding Principle: Social Determinants of Health

Auerbach, J., Castrucci, B. (2019, January 16) Health Affairs. Meeting Individual Social Needs Falls Short Of Addressing Social Determinants Of Health

#### **Next Steps**

- CAB/PATH feedback
- Sharing results with community and residents
- \* Development of strategies and interventions to address the 2019 priorities at each level: downstream, midstream and upstream
  - Leveraging assets
- Community Health Improvement Plan (CHIP)
  - Resident and PATH involvement throughout process