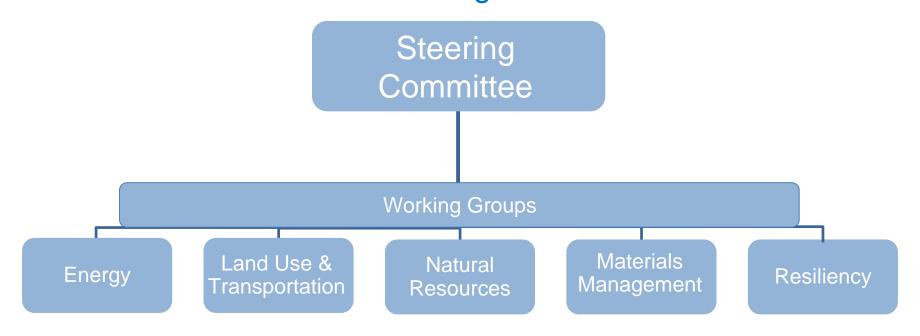

# Step 2: Convene a Princeton CAP Committee and Select Strategies

A total of **54 volunteers** served on the Princeton CAP Committee.

Each offered subject matter expertise and/or community leadership.

Over **30 meetings** were held during the past **18 months** to form the recommendations in this draft.