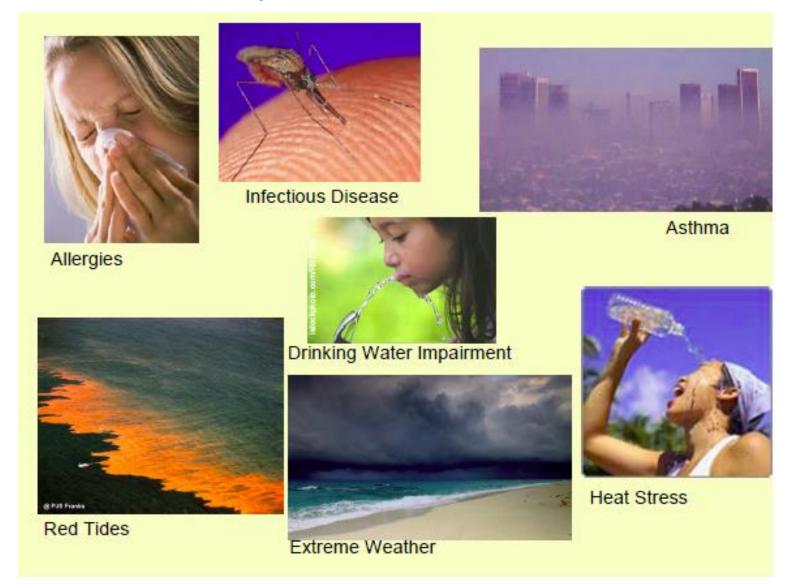

# 11 Categories of Health Consequences of Climate Change

- Asthma, Respiratory Allergies, and Airway Diseases
- Cancer
- Cardiovascular DZ & Stroke
- Foodborne Diseases & Nutrition
- Heat Related M&M

- Human Developmental Effects
- Mental Health & Stress-Related Disorders
- Neurological Diseases
   & Disorders
- Vectorborne and Zoonotic Diseases
- Waterborne Diseases
- Weather-Related M&M