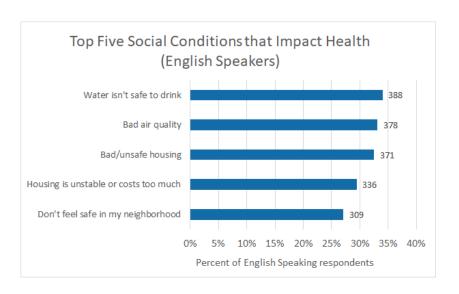

#### 2019 Trenton Health Survey Results

### 2019 Trenton Health Survey Results

#### 2019 Trenton Health Priorities