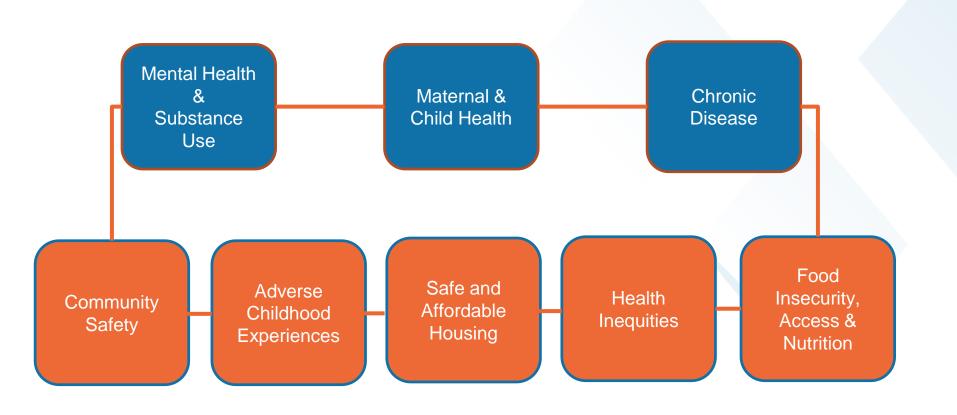

#### **Summary of CHNAA**

- Asset focus
- Elevating the SDoH
- 2019 Priorities:
  - Maternal and Child Health
  - Chronic Disease
  - Food Insecurity, Access and Nutrition
  - Affordable and Safe Housing
  - Community Safety
  - Mental Health and Substance Use
  - Adverse Childhood Experiences
  - Health Inequities