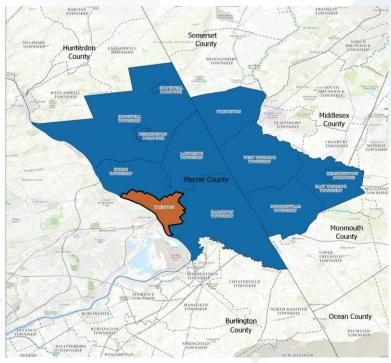

#### \* Mercer County

- ❖ Greater Mercer Public Health Partnership
- 2015 and 2018 Community Health Assessments
- Multi-hospital use

#### 2018 Mercer County Community Health Needs Assessment

- Consultant advisors: New Solutions, Inc.
- **Service Area: Mercer County** 
  - **❖** 371,000 residents
  - 7 townships
- **♦** Methodology
  - Surveys
    - 1,701 respondents (400 Trenton)
    - **♦** 15-20 minutes
    - ❖ 8.5 grade reading level
  - Community discussions
  - Secondary data: County Health Rankings,