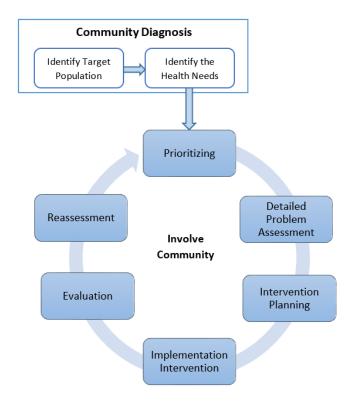

#### History of Local Community Health Assessments

#### \* Mercer County

- ❖ Greater Mercer Public Health Partnership
- 2015 and 2018 Community Health Assessments
- Multi-hospital use

#### \* Trenton

- \* Trenton Health Team
- 2013 Community Health Needs Assessment
- **\*** 2016 Update
- Multi-hospital use Capital Health, St. Francis Medical Center