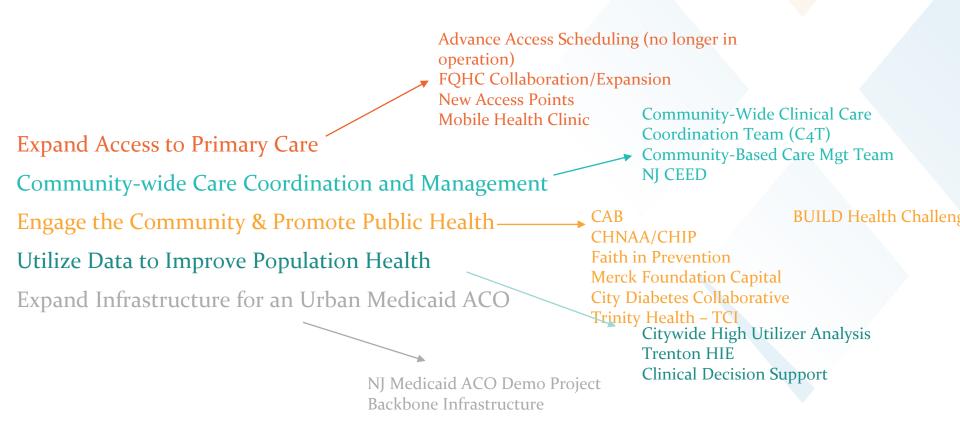

integrated health care structure
- Provide specialty care through improved funding and access
- Develop consumer engagement strategies and plan
- Establish a health database and information system linking Trenton providers
- Expand primary care access
- Improve public health indicators





#### Where We Are Today

- ❖ 10+ years of collaboration facilitated by THT
- 25 FTEs and 100+ community partner organizations
- ❖ \$18+ million in cumulative funding
- Healthcare landscape continuing to evolve at local, state, and federal levels
- Multi-year population health grants have started to move us from opportunistic to sustainable funding and more earned revenue. Still largely (65%) grant-dependent
- Move from incremental to transformational system changes





### Five Strategic Initiatives





#### History of Local Community Health Assessments

#### \* Mercer County

- ❖ Greater Mercer Public Health Partnership
- 2015 and 2018 Community Health Assessments
- Multi-hospital use

#### \* Trenton

- \* Trenton Health Team
- 2013 Community Health Needs Assessment
- **\*** 2016 Update
- Multi-hospital use Capital Health, St. Francis Medical Center



# Where We Want to Be – *A Vision for Trenton*A Strong, Vibrant, Proud Community – leveraging history and

#### location

- ❖ Healthy Environment where people want to live, work, learn, and play
- Public Spaces clean, green, accessible, and inviting, with an active developed waterfront
- ❖ **Growing Economy** employment opportunities, stable businesses, increased median income, equalized opportunity, and a growing middle class
- **Eff