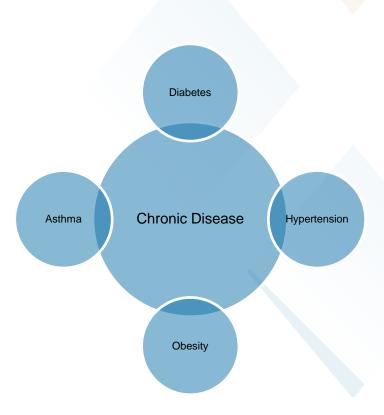

#### **Chronic Disease**

#### **Obesity**

- Trenton obesity rate = 38.9%
- Mercer County = 29.6%

#### **Hypertension**

- Trenton hypertension rate = 35.4%
- Mercer County = 29.7%

#### **Diabetes**

- Trenton diabetes rate = 13%
- Mercer County = 8.9%

#### **Asthma**

- ❖ Trenton asthma rate = 10.8%
- **U.S.** asthma rate = 8.9%