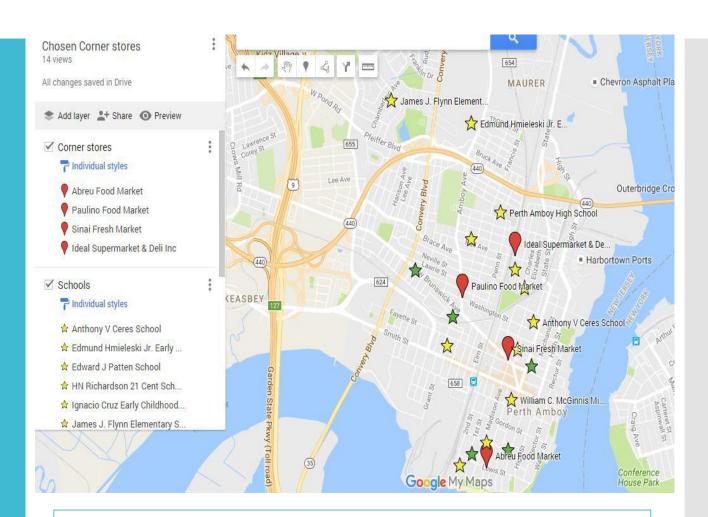

isual cues, etc.)
 Create park entrances where there are existing "desire paths" - informal worn paths created by repeated foot or bike traffic.







#### Opportunities

- Linking Streets and Parks
- Permeable, engaging park edges to pull visitors in from the street
   Easy connections between activity nodes
- Obvious access points for parks
   Clear signage for healthy street core







#### New Pocket Parks

- Small green oases that increase City open space, particularly in underserved areas
   Provide social and recreations hubs







PERTH AMBOY HEALTHY COMMUNITY: ENHANCING BIKE & PEDESTRIAN ACCESS TO PARKS

**Healthier Perth Amboy and Rutgers Center for Urban Environmental Sustainability Presenting Access Perth Amboy Intra-City Connectivity** 

Policy Changes and Projects, Cont.



Healthier Perth Amboy Tackles Obesity with Healthy Corner Stores Initiative

# Policy Changes and Projects, Cont.



Healthier Perth Amboy Meets to Discuss Housing

# Perth Amboy Emerging Leaders Walkability Audit



# Teamwork Wins BIG



Healthier Perth Amboy Bike Racks Healthier Perth Amboy Gives The Robert Wood Johnson Foundation A Tour of the Raritan Bay YMCA Warming Center



# RESOURCES & REFOCUS

- Utilize each other's strengths and infrastructure ie: who should apply for a grant to make sure the COMMUNITY gets it?
- Get back in touch with the community
- Every new partnership gives you access to a new network. Everyone knows someone for the job.



# Sustainable Jersey Supporters & Sponsors

#### **Program Underwriters**











#### **Grants Program**





#### **Corporate S