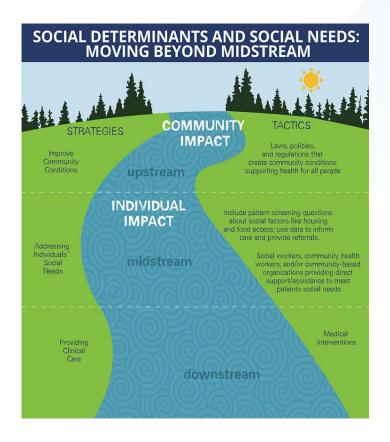

#### Guiding Principle: Social Determinants of Health

Auerbach, J., Castrucci, B. (2019, January 16) Health Affairs. Meeting Individual Social Needs Falls Short Of Addressing Social Determinants Of Health

Auerbach, J., Castrucci, B. (2019, January 16) Health Affairs. Meeting Individual Social Needs Falls Short Of Addressing Social Determinants Of Health