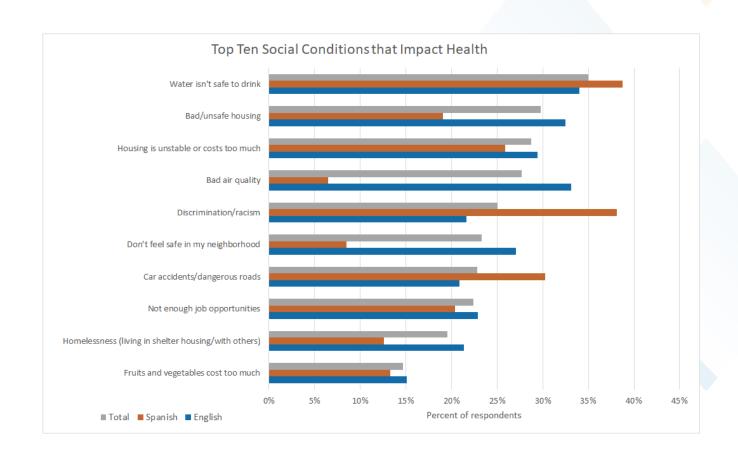

#### 2019 Trenton Health Survey Results

### 2019 Trenton Health Survey Results

#### 2019 Trenton Health Priorities