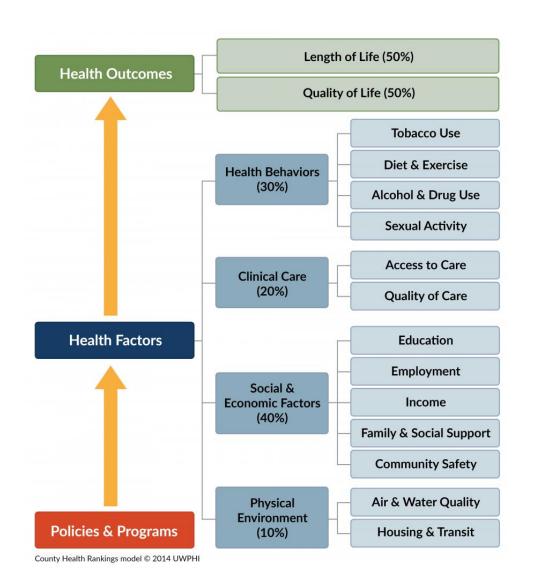

# **Upstream Determinants**

Air & water quality

Safe & accessible transportation

Healthy, safe & affordable homes

Access to healthy food

Public safety & emergency management

**Employment & education** 

.... & more

# Health Gold

Build a Culture of Health

Municipal decision making through a health lens

Collaboration with community stakeholders

Institutionalize procedure

# Health Gold

Address "Upstream" Determinants

Tackle issues impacting public health

Influence individual behavior where appropriate

Develop programs & policies