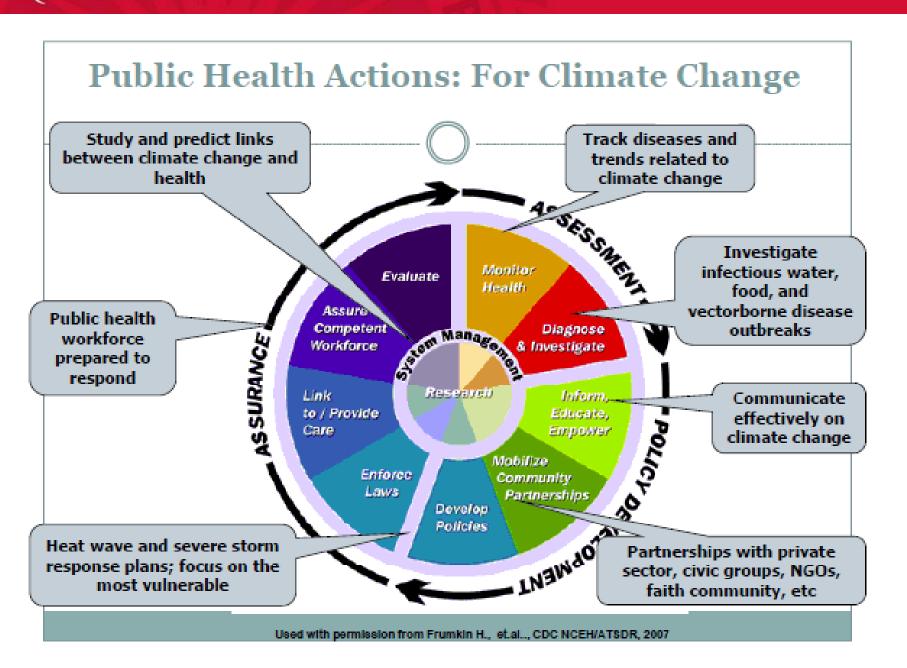

# Identifying Vulnerabilities

- Physical environment
- Demographic
- Tracking
  - Disease
  - Environmental conditions
- Climate-Smart Design
  - Communities
  - Buildings
- Public Education
  - Personal preparedness steps