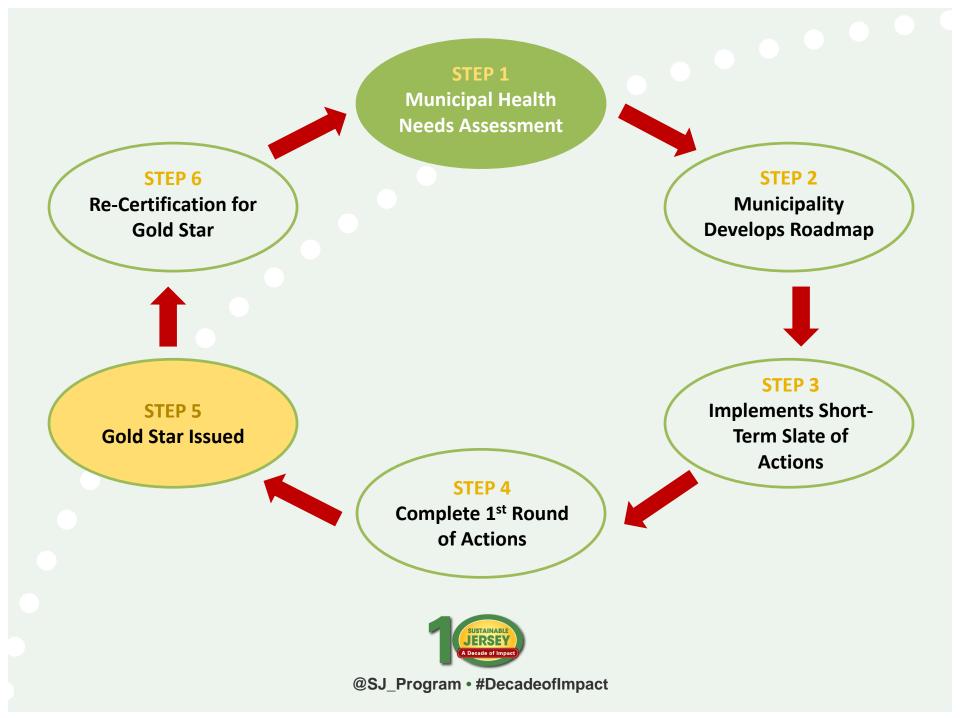

# **Expanding Health**

funded by Robert Wood Johnson Foundation

Improve existing actions w/ "health lens"

Identify existing standards to incorporate

Develop new actions & resources

Robert Wood Johnson Foundation

# Health Gold

Build a Culture of Health

Municipal decision making through a health lens

Collaboration with community stakeholders

Institutionalize procedure

# Health Gold

Address "Upstream" Determinants

Tackle issues impacting public health

Influence individual behavior where appropriate

Develop programs & policies