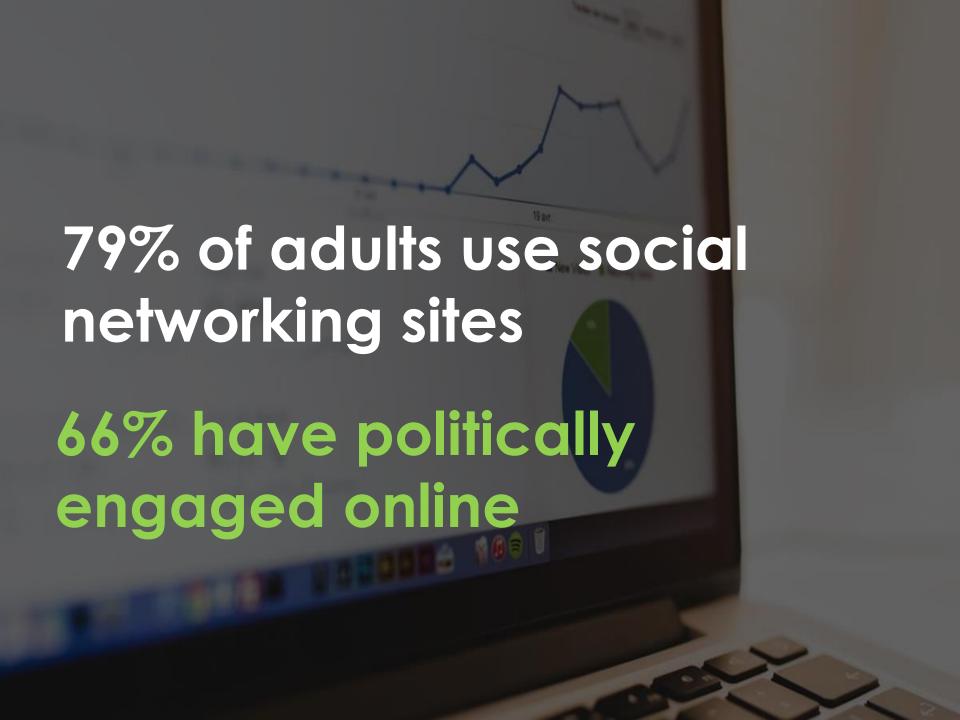

#### Public trust in government near historic lows

Pew Research Center, 2017

48% adults directly take part in civic group/activity

Only 22% adulis attend public muni & school board meetings