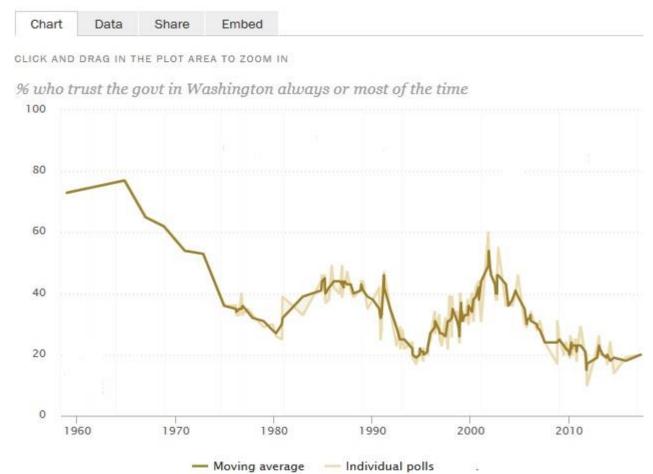

#### Trust in Government

#### Public trust in government near historic lows

Pew Research Center, 2017

48% adults directly take part in civic group/activity

Only 22% adulis attend public muni & school board meetings