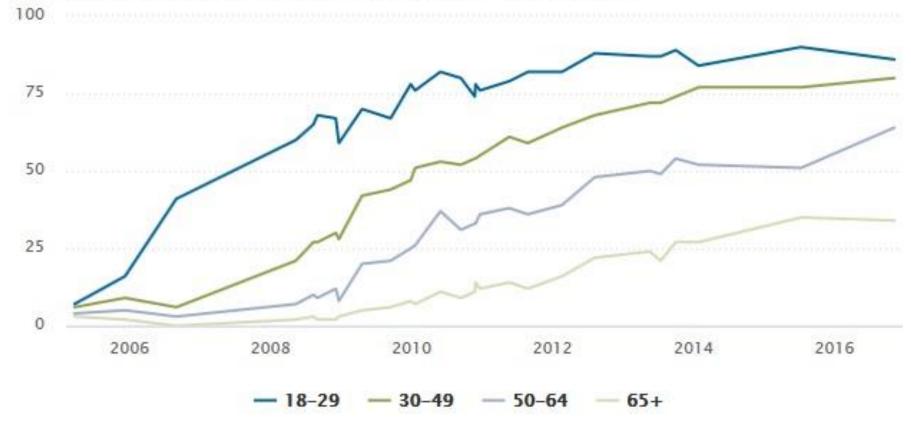

#### SNS usage up for all ages

% of U.S. adults who use at least one social media site, by age

Pew Research Center, 2016

- 50+ municipal needs
- 30+ team proposals
- 11 finalists