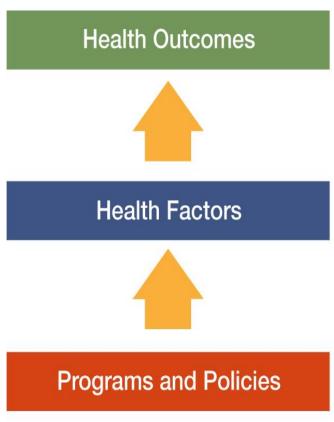

## WHAT WORKS FOR HEALTH

Evidence-based is efficient

Community buy-in is just

**Building a Culture of Health, County by County** 

A Robert Wood Johnson Foundation program