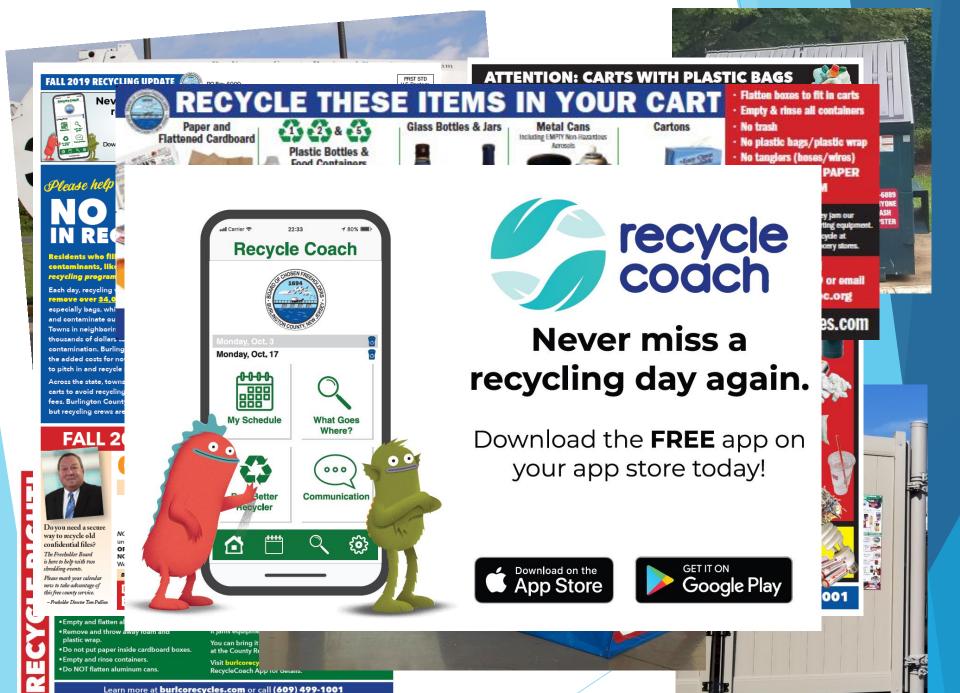

## Recycle Coach A free recycling education tool for NJ residents

- Purchased by NJDEP in late 2017
  - 3 year contract plus option for extensions
- Free to use for all NJ Counties and Municipalities
- Education with the goal of contamination reduction
- Accessible through a free app (Android and Apple) or desktop computer
- Individual admin pages
  - Municipal metrics
- Opportunity for direct resident communication
- Customizable
- English and Spanish

#### **Collection Schedules**

| <             | September 2019 |             |         |                |              |    |
|---------------|----------------|-------------|---------|----------------|--------------|----|
| S             | М              | Т           | W       | Т              | F            | S  |
| 1             | 2              | 3           | 4       | 5<br><b>Q</b>  | 6            | 7  |
| 8<br><b>1</b> | 9              | 10          | 11      | 12             | 13           | 14 |
| 15            | 16             | 17          | 18      | 19             | 20           | 21 |
| 22            | 23             | 24          | 25      | 26<br><b>1</b> | 27           | 28 |
| 29            | 30             |             |         |                |              |    |
|               | Set Reminder   | Export Cale | ndar Do | wnload PDF     | Switch zones |    |

### What goes where tool