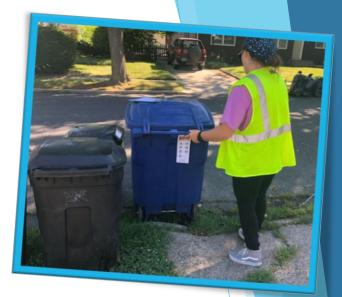

# STOP NOW!

Our Tip & Tag Teams will be checking recycling carts this summer, leaving friendly "Oops tags" to help you

recycle right!

## First Things First

- Picked towns with varied levels of contamination and demographics
  - ▶ High income and low income
- Routes selected with OTC (service provider)
  - Study route sized for ½ day of field inspections
- Chose routes in engineered communities with clusters of homes as well as older, traditional neighborhoods
- Staffing
  - High school & college students, county assistant recycling coordinators, municipal recycling coordinators, OTC
- Create tags
- Create data sheets

## Step 2 - Inspection

- Coordinate with OTC to stay ahead of service trucks
- Rejected addresses called into dispatch
- Interns assigned routes based on efficiency
- Followed highlighted route maps
  - Two interns inspecting perimeter & two interns inspected interior streets
  - Both sides of street inspected at the same time
- No tipping involved lift lid, surface inspect, tag
- Deeper inspection optional
- Removal of contaminants optional
  - Only when trash pickup is the same day, otherwise it's a rejection