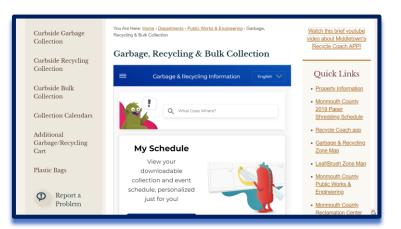

## Recycle Coach A free recycling education tool for NJ residents

- Purchased by NJDEP in late 2017
  - 3 year contract plus option for extensions
- Free to use for all NJ Counties and Municipalities
- Education with the goal of contamination reduction
- Accessible through a free app (Android and Apple) or desktop computer
- Individual admin pages
  - Municipal metrics
- Opportunity for direct resident communication
- Customizable
- English and Spanish

#### **Collection Schedules**

| <             | September 2019 |             |         |                |              |    |
|---------------|----------------|-------------|---------|----------------|--------------|----|
| S             | М              | Т           | W       | Т              | F            | S  |
| 1             | 2              | 3           | 4       | 5<br><b>Q</b>  | 6            | 7  |
| 8<br><b>1</b> | 9              | 10          | 11      | 12             | 13           | 14 |
| 15            | 16             | 17          | 18      | 19             | 20           | 21 |
| 22            | 23             | 24          | 25      | 26<br><b>1</b> | 27           | 28 |
| 29            | 30             |             |         |                |              |    |
|               | Set Reminder   | Export Cale | ndar Do | wnload PDF     | Switch zones |    |