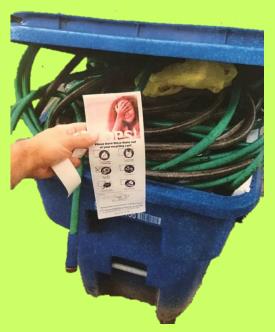

# STOP NOW!

Our Tip & Tag Teams will be checking recycling carts this summer, leaving friendly "Oops tags" to help you

recycle right!

## **Step 3 - Tag for Problems**

- Oops! Tags customizable
  - We used zip ties for attachment other suggestions?
- Pick types of contaminants that are problems for your MRF
- Make messages clear and concise
- Oops tagged carts still collected
- Rejection stickers must be clearly visible for collection driver
  - Pulled cart from curb and turned around
- Rejected addresses reported to collection manager
- Remove contaminants at your own risk