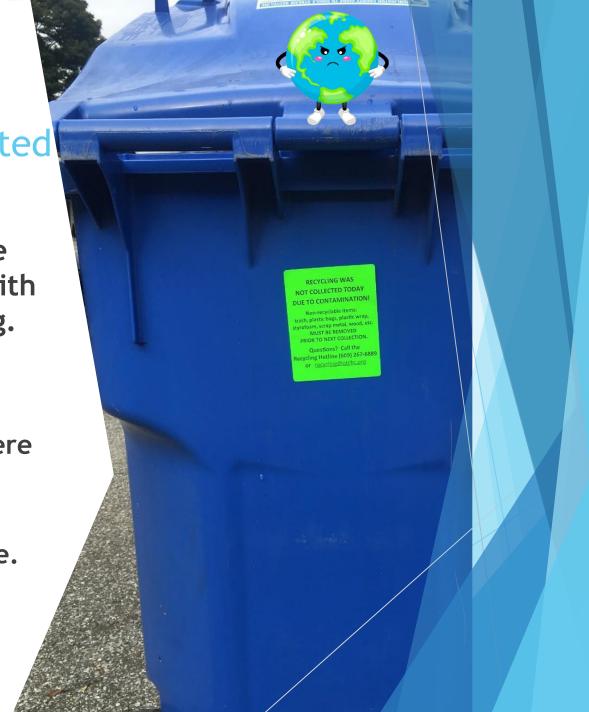

## RECYCLING WAS NOT COLLECTED TODAY DUE TO CONTAMINATION!

Non-recyclable items: trash, plastic bags, plastic wrap, styrofoam, scrap metal, wood, etc. MUST BE REMOVED PRIOR TO NEXT COLLECTION.

Questions? Call the Recycling Hotline (609) 267-6889 or recycling@otcbc.org

- April 2019 → Enough is enough!
  - Carts rejected at the curbthere is no warning.
  - All drivers are trained to:
    - Reject visibly contaminated carts.
    - ► Tag the container and leave it full.
    - No items are removed/partially collected.
  - Each driver must check4+ carts/day.