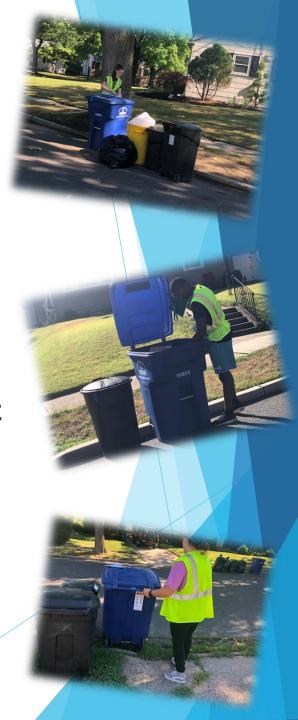

## MIDDLETOWN RECYCLING

#### **CURBSIDE COLLECTION**

- Single stream collection
- Every 2 weeks per zone