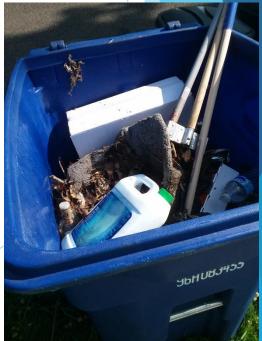

# Contaminants Results (Continued)

- Top 5 Contaminants:
  - Plastic Bags/Film/Wrap
  - Yuck
    - (Food waste/liquid left in recyclables)
  - Cups, plates, utensils
  - Garbage/Bagged Material
  - Pizza Boxes

## Top Contaminants

- 27% Bagged recycling
- > 20% Trash bags
- ▶ 17% Non-Recyclables
- ▶ 16% Trash
- ► 15% Styrofoam
- > 5% Wood/yard waste

To date...
7,150 Carts rejected

Which is 5% of the 140,000 homes with curbside recycling.