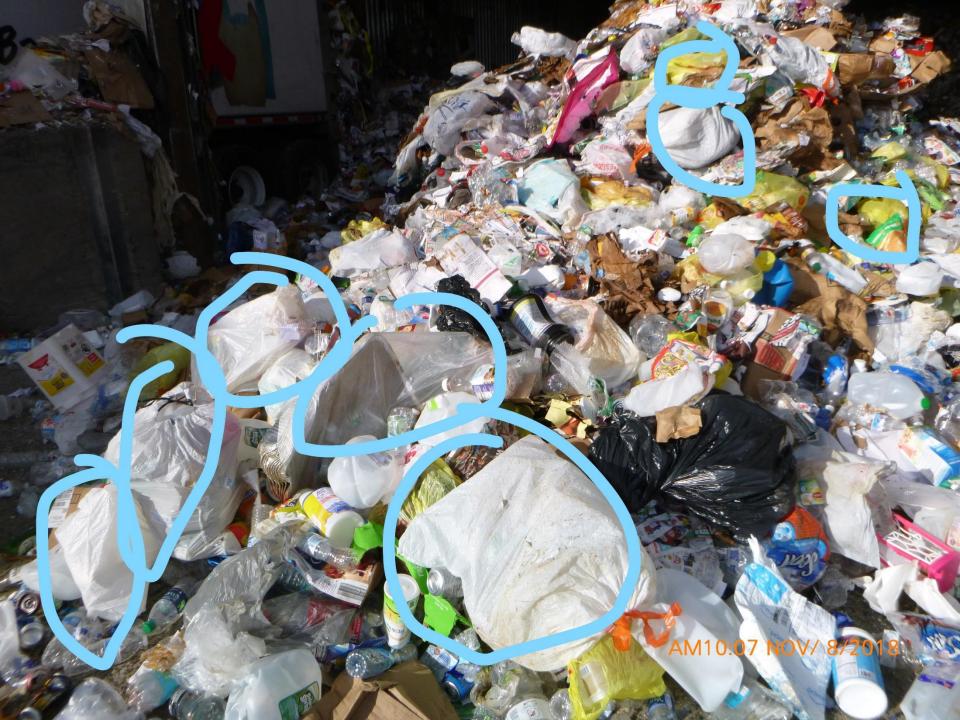

- -2018
    - 1st Quarter \$47.87/ton
    - 2<sup>nd</sup> Quarter \$47.53/ton
    - 3rd Quarter \$30.55/ton
    - 4<sup>th</sup> Quarter ?????????

#### **And Still Dropping**





#### 2017 vs 2018 vs 2019 Value of Single Stream Recyclables







#### What issues do Processors Have?

- Processors cannot sort the same in 2019 as they did in 2017
- More sorters are required to "try" and clean the incoming recyclables
  - Requires slowing down the system

Slower production and more sorters = higher cost per ton





#### What issues do Processors Have?

- More "contamination" must be pulled
  - Higher expense
- Moisture is no longer acceptable
  - Wet paper CANNOT be sorted





#### **Single Stream**

November 8, 2018







This is what everyone thought Single Stream would look like





























#### **Dual Stream**

November 8, 2018



Commingle





**Fiber Stream** 









#### **Are Quality Demands for real?**

- President Xi Jinping during his annual "Communist Party Congress" speech mentioned the "Environment" 89 times<sup>1</sup>
- He only mentioned the "Economy" 70 times





#### What can we do to help?

- We have to educate our crews picking up the recyclables at the curb
- We must be proactive in ONLY picking up clean recyclables at the curb
- We must continually educate the public
- We must make sure that residents have the right containers WITH tops to keep recyclables dry





## What is Atlantic Coast doing about the quality issues?

- We are inspecting all deliveries of recyclables
  - Some deliveries have been rejected
  - Some deliveri