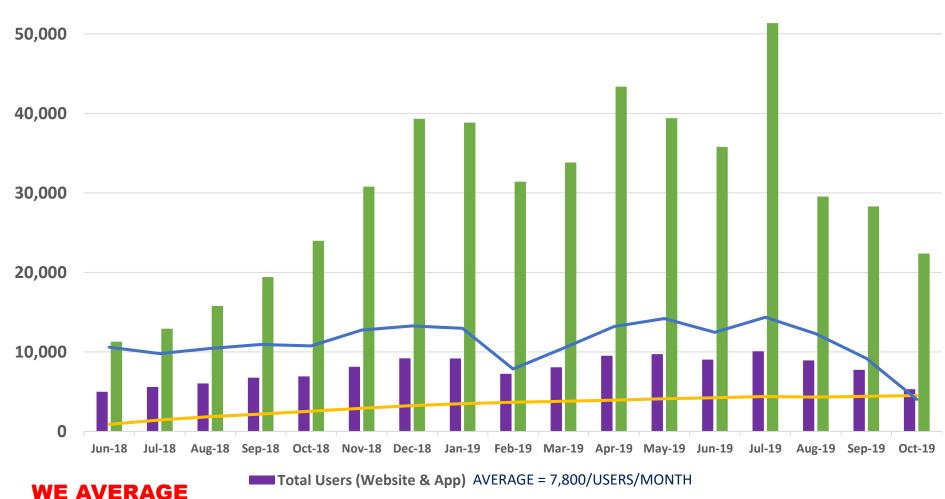

## Recycle Coach A free recycling education tool for NJ residents

- Purchased by NJDEP in late 2017
  - 3 year contract plus option for extensions
- Free to use for all NJ Counties and Municipalities
- Education with the goal of contamination reduction
- Accessible through a free app (Android and Apple) or desktop computer
- Individual admin pages
  - Municipal metrics
- Opportunity for direct resident communication
- Customizable
- English and Spanish