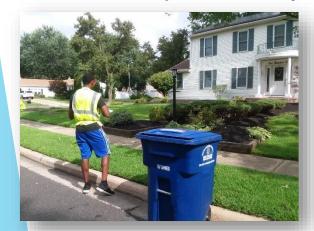

## Step 2 - Inspection

- Coordinate with OTC to stay ahead of service trucks
- Rejected addresses called into dispatch
- Interns assigned routes based on efficiency
- Followed highlighted route maps
  - Two interns inspecting perimeter & two interns inspected interior streets
  - Both sides of street inspected at the same time
- No tipping involved lift lid, surface inspect, tag
- Deeper inspection optional
- Removal of contaminants optional
  - Only when trash pickup is the same day, otherwise it's a rejection