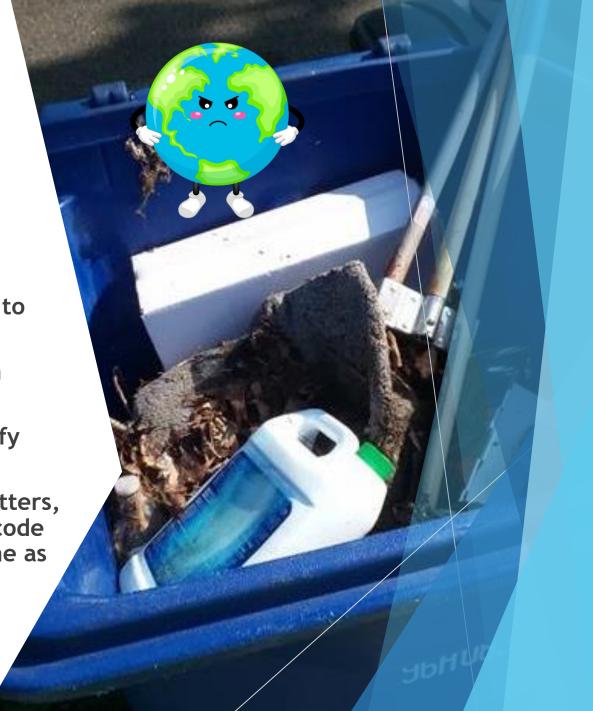

We are finding too many bad, dirty and downright dangerous items in recycling collected in towns across the county.

These put our workers and recycling sorting equipment at great risk.

## **Cart Lid Labels**

- ▶ 100,000 older carts had "Paper Only" labels
- New label placed directly on cart lid
- New carts have "hot stamp" graphic on lid

- · Hatten boxes to fit in carts
- Empty & rinse all containers
- No trasi
- No plastic bags/plastic wrap
- No tanglers (hoses/wires)
- NO SHREDDED PAPER
- NO STYROFOAM

PLEASE LEAVE THESE ITEMS OUT!

packaging/peanuts