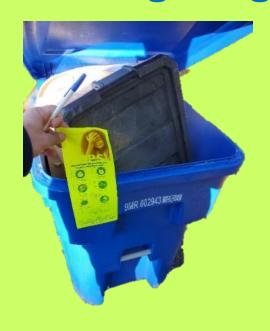

## **Step 3 - Tag for Problems**

- Oops! Tags customizable
  - We used zip ties for attachment other suggestions?
- Pick types of contaminants that are problems for your MRF
- Make messages clear and concise
- Oops tagged carts still collected
- Rejection stickers must be clearly visible for collection driver
  - Pulled cart from curb and turned around
- Rejected addresses reported to collection manager
- Remove contaminants at your own risk

# Step 4 - Reward Good Behavior

- No contaminants found
- Tag is customizable to your program
  - Added empty and rinse
  - Added replace water bottle caps only
  - Added Recycle Coach information

YOU ARE A RECYCLING ROCK STAR! SHINE ON

We have noticed that you are recycling the right things and leaving out the stuff that belongs somewhere else.

Keep up the great work!