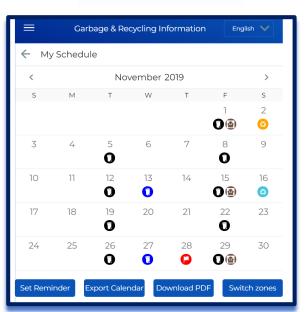

#### **Collection Schedules**

| <             | September 2019 |             |         |                |              |    |
|---------------|----------------|-------------|---------|----------------|--------------|----|
| S             | М              | Т           | W       | Т              | F            | S  |
| 1             | 2              | 3           | 4       | 5<br><b>Q</b>  | 6            | 7  |
| 8<br><b>1</b> | 9              | 10          | 11      | 12             | 13           | 14 |
| 15            | 16             | 17          | 18      | 19             | 20           | 21 |
| 22            | 23             | 24          | 25      | 26<br><b>1</b> | 27           | 28 |
| 29            | 30             |             |         |                |              |    |
|               | Set Reminder   | Export Cale | ndar Do | wnload PDF     | Switch zones |    |