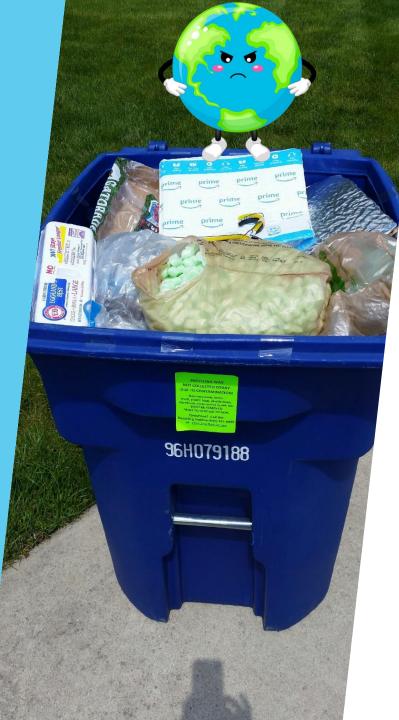

We are finding too many bad, dirty and downright dangerous items in recycling collected in towns across the county.

These put our workers and recycling sorting equipment at great risk.

## **Cart Lid Labels**

- ▶ 100,000 older carts had "Paper Only" labels
- New label placed directly on cart lid
- New carts have "hot stamp" graphic on lid

- · Hatten boxes to fit in carts
- Empty & rinse all containers
- No trasi
- No plastic bags/plastic wrap
- No tanglers (hoses/wires)
- NO SHREDDED PAPER
- NO STYROFOAM

PLEASE LEAVE THESE ITEMS OUT!

packaging/peanuts