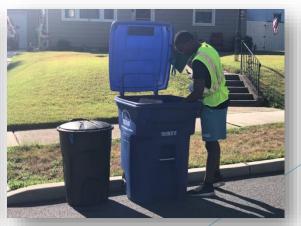

## Step 2 - Inspection

- Coordinate with OTC to stay ahead of service trucks
- Rejected addresses called into dispatch
- Interns assigned routes based on efficiency
- Followed highlighted route maps
  - Two interns inspecting perimeter & two interns inspected interior streets
  - Both sides of street inspected at the same time
- No tipping involved lift lid, surface inspect, tag
- Deeper inspection optional
- Removal of contaminants optional
  - Only when trash pickup is the same day, otherwise it's a rejection

## **Step 3 - Tag for Problems**

- Oops! Tags customizable
  - We used zip ties for attachment other suggestions?
- Pick types of contaminants that are problems for your MRF
- Make messages clear and concise
- Oops tagged carts still collected
- Rejection stickers must be clearly visible for collection driver
  - Pulled cart from curb and turned around
- Rejected addresses reported to collection manager
- Remove contaminants at your own risk