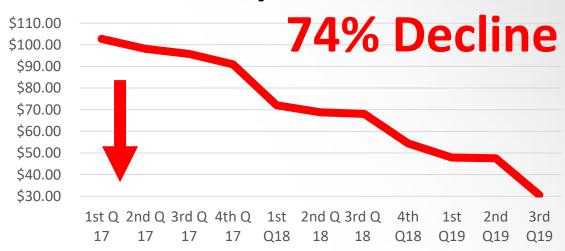

#### **Recyclables Value**

- Blended value of one (1) ton of single stream recyclables
  - -2017
    - 1st Quarter \$102.69/ton
    - 2<sup>nd</sup> Quarter \$98.12/ton
    - 3rd Quarter \$95.75/ton
    - 4th Quarter \$91.00/ton

#### **Recyclables Value**

- Blended value of one (1) ton of single stream recyclables
  - -2018
    - 1st Quarter \$72.04/ton
    - 2<sup>nd</sup> Quarter \$68.77/ton
    - 3<sup>rd</sup> Quarter \$68.06/ton
    - 4th Quarter \$54.44/ton

#### **Recyclables Value**

- Blended value of one (1) ton of single stream recyclables
  - -2018
    - 1st Quarter \$47.87/ton
    - 2<sup>nd</sup> Quarter \$47.53/ton
    - 3rd Quarter \$30.55/ton
    - 4<sup>th</sup> Quarter ?????????

#### **And Still Dropping**

#### 2017 vs 2018 vs 2019 Value of Single Stream Recyclables