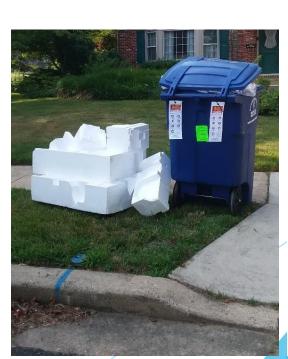

#### Furniture Items

Bulky Items

Large bulk items can be put out at curb 2nd (second) trash collection of the week. One item per week.

Collection Requirements

Reuse Options

Here are some popular websites that encourage users to buy, sell or swap reusable goods:

#### **Popular Searches**

BATTERIES

PAINT

STYROFOAM

FURNITURE

LIGHT BULBS

CARDBOARD

YARD WASTE