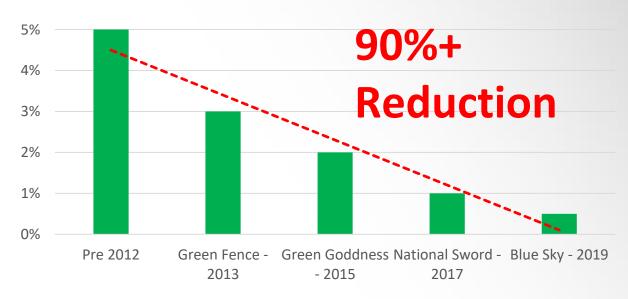

#### **China Quality Requirements**

- Green Fence began in 2013
  - Enforced regulations on Plastics
  - Maximum 3% Contamination allowed
- Green "Goddness" started 2 years later
  - Targeted "garbage" in recyclables
  - Maximum 2% Contamination allowed

#### **China Quality Requirements**

- National Sword began in 2017
  - Banned imports of plastic
  - Maximum 1% Contamination allowed
- Blue Sky began in 2018
  - Most stringent quality program from China
  - Maximum 0.5% Contamination allowed

## Background

- China
  - Green Fence
  - National Sword
  - Banned all imports of recycled plastic
  - Contamination rate cut from 5% to 0.5% for paper and cardboard
- The Recycling Partnership
  - Contamination Tool Kit
    - Oops Tags
    - Shine On Tags
    - Post Cards
    - Mailers