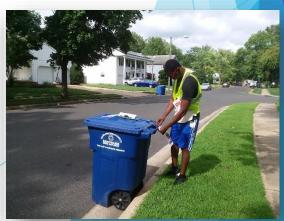

## Step 2 - Inspection

- Coordinate with OTC to stay ahead of service trucks
- Rejected addresses called into dispatch
- Interns assigned routes based on efficiency
- Followed highlighted route maps
  - Two interns inspecting perimeter & two interns inspected interior streets
  - Both sides of street inspected at the same time
- No tipping involved lift lid, surface inspect, tag
- Deeper inspection optional
- Removal of contaminants optional
  - Only when trash pickup is the same day, otherwise it's a rejection

## **Step 3 - Tag for Problems**

- Oops! Tags customizable
  - We used zip ties for attachment other suggestions?
- Pick types of contaminants that are problems for your MRF
- Make messages clear and concise
- Oops tagged carts still collected
- Rejection stickers must be clearly visible for collection driver
  - Pulled cart from curb and turned around
- Rejected addresses reported to collection manager
- Remove contaminants at your own risk